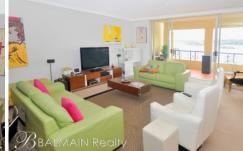

## PROPERTY FEATURES:

- New paint, carpet and plantation shutters throughout
- Sunny north facing balcony with elevated water views across Iron Cove Bay
- Spacious & bright open plan living/dining opening onto terrace
- Additional separate study/media room adjoining living area
- Contemporary kitchen with gas cooking & dishwasher
- King size master bedroom with mirrored built-in wardrobe & ensuite bathroom with corner bath
- Double size 2nd bedroom also with built-in wardrobe
- 3rd bright bedroom with built-in wardrobe & park views
- Spacious main bathroom with marble tiling