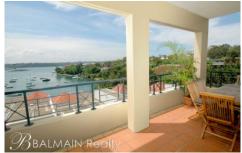

## PROPERTY FEATURES:

- New paint, carpet and plantation shutters throughout
- Sunny north facing balcony with elevated water views across Iron Cove Bay
- Spacious & bright open plan living/dining opening onto terrace
- Additional separate study/media room adjoining living area
- Contemporary kitchen with gas cooking & dishwasher
- King size master bedroom with mirrored built-in wardrobe & ensuite bathroom with corner bath
- Double size 2nd bedroom also with built-in wardrobe
- 3rd bright bedroom with built-in wardrobe & park views
- Spacious main bathroom with marble tiling