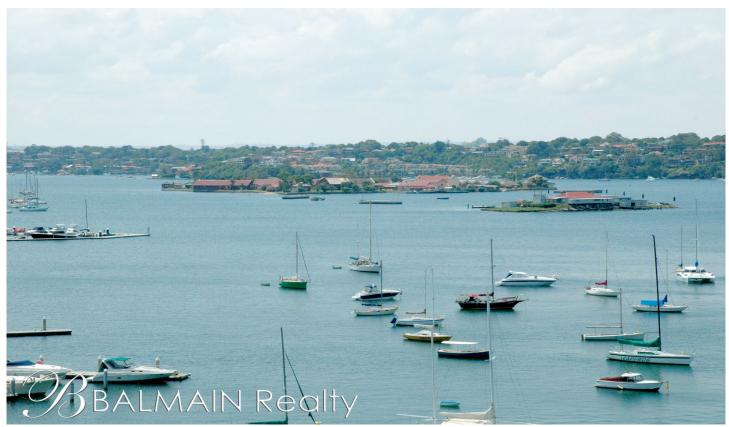

## PROPERTY FEATURES:

- New paint, carpet and plantation shutters throughout
- Sunny north facing balcony with elevated water views across Iron Cove Bay
- Spacious & bright open plan living/dining opening onto terrace
- Additional separate study/media room adjoining living area
- Contemporary kitchen with gas cooking & dishwasher
- King size master bedroom with mirrored built-in wardrobe & ensuite bathroom with corner bath
- Double size 2nd bedroom also with built-in wardrobe
- 3rd bright bedroom with built-in wardrobe & park views
- Spacious main bathroom with marble tiling