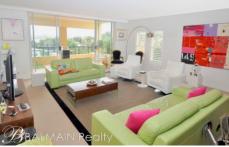

## PROPERTY FEATURES:

- New paint, carpet and plantation shutters throughout
- Sunny north facing balcony with elevated water views across Iron Cove Bay
- Spacious & bright open plan living/dining opening onto terrace
- Additional separate study/media room adjoining living area
- Contemporary kitchen with gas cooking & dishwasher
- King size master bedroom with mirrored built-in wardrobe & ensuite bathroom with corner bath
- Double size 2nd bedroom also with built-in wardrobe
- 3rd bright bedroom with built-in wardrobe & park views
- Spacious main bathroom with marble tiling