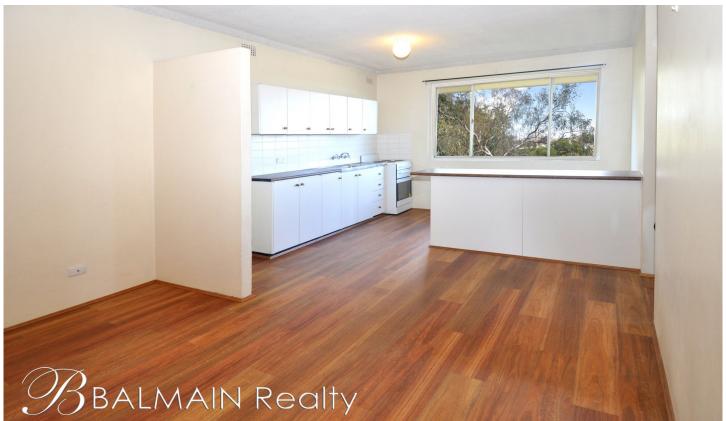

## PROPERTY FEATURES:

- New floating floorboards throughout
- Open plan living/dining area with elevated city views
- Spacious kitchen with built-in breakfast bar
- Generous master bedroom with built-in wardrobe & balcony with 180 degree views over Rozelle
- Second double size bedroom also with incredible area views
- Bathroom with combined bath/shower
- Secure lock up garage