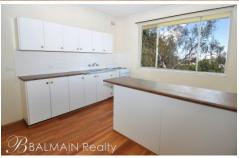

## PROPERTY FEATURES:

- New floating floorboards throughout
- Open plan living/dining area with elevated city views
- Spacious kitchen with built-in breakfast bar
- Generous master bedroom with built-in wardrobe & balcony with 180 degree views over Rozelle
- Second double size bedroom also with incredible area views
- Bathroom with combined bath/shower
- Secure lock up garage