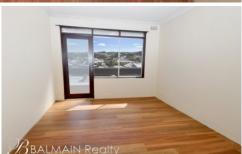

## PROPERTY FEATURES:

- New floating floorboards throughout
- Open plan living/dining area with elevated city views
- Spacious kitchen with built-in breakfast bar
- Generous master bedroom with built-in wardrobe & balcony with 180 degree views over Rozelle
- Second double size bedroom also with incredible area views
- Bathroom with combined bath/shower
- Secure lock up garage