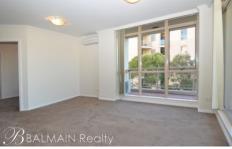

## PROPERTY FEATURES:

- Apartment will have new carpet and paint throughout
- Bright open plan living/dining areas opening onto terrace
- Large wrap around balcony with some water views
- Contemporary kitchen with gas cooking & dishwasher
- Queen size master bedroom with built in wardrobe
- Double size second bedroom also with built in wardrobe
- Modern fully tiled main bathroom with bath
- Internal laundry with clothes dryer
- Split system air conditioning in living area
- 2 security car spaces with direct lift access to apartment level