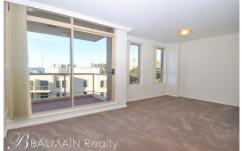

## PROPERTY FEATURES:

- Apartment will have new carpet and paint throughout
- Bright open plan living/dining areas opening onto terrace
- Large wrap around balcony with some water views
- Contemporary kitchen with gas cooking & dishwasher
- Queen size master bedroom with built in wardrobe
- Double size second bedroom also with built in wardrobe
- Modern fully tiled main bathroom with bath
- Internal laundry with clothes dryer
- Split system air conditioning in living area
- 2 security car spaces with direct lift access to apartment level