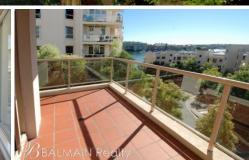

## PROPERTY FEATURES:

- Apartment will have new carpet and paint throughout
- Bright open plan living/dining areas opening onto terrace
- Large wrap around balcony with some water views
- Contemporary kitchen with gas cooking & dishwasher
- Queen size master bedroom with built in wardrobe
- Double size second bedroom also with built in wardrobe
- Modern fully tiled main bathroom with bath
- Internal laundry with clothes dryer
- Split system air conditioning in living area
- 2 security car spaces with direct lift access to apartment level