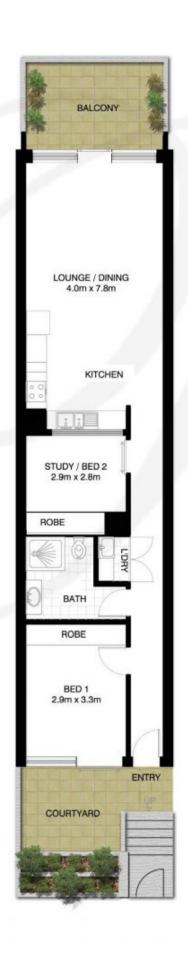

## 103/41 Terry Street Rozelle NSW

Stylish Terrace Style Apartment with Parking & Storage Cage. New Carpet New Paint and Air conditioner- Inspect by appointment or Join our open homes

## PROPERTY FEATURES:

- Freshly painted and new carpet throughout
- Air conditioning installed in lounge room
- 2 x outdoor spaces (Balcony & Courtyard)
- North facing sun drenched balcony for entertaining
- Private street access through garden courtyard
- Home office/ 2nd bedroom
- Spacious and bright open plan living that flows onto a north facing balcony
- Modern kitchen with stainless steel appliances and dishwasher
- Large bedroom with built-in wardrobes & ceiling fan
- Stylish modern bathroom