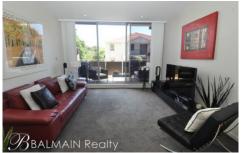

## PROPERTY FEATURES:

- Freshly painted and new carpet throughout
- Air conditioning installed in lounge room
- 2 x outdoor spaces (Balcony & Courtyard)
- North facing sun drenched balcony for entertaining
- Private street access through garden courtyard
- Home office/ 2nd bedroom
- Spacious and bright open plan living that flows onto a north facing balcony
- Modern kitchen with stainless steel appliances and dishwasher
- Large bedroom with built-in wardrobes & ceiling fan
- Stylish modern bathroom