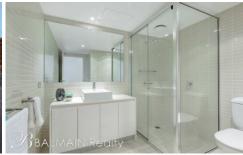

## PROPERTY FEATURES:

- Freshly painted and new carpet throughout
- Air conditioning installed in lounge room
- 2 x outdoor spaces (Balcony & Courtyard)
- North facing sun drenched balcony for entertaining
- Private street access through garden courtyard
- Home office/ 2nd bedroom
- Spacious and bright open plan living that flows onto a north facing balcony
- Modern kitchen with stainless steel appliances and dishwasher
- Large bedroom with built-in wardrobes & ceiling fan
- Stylish modern bathroom