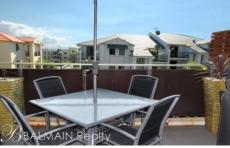

## PROPERTY FEATURES:

- Freshly painted and new carpet throughout
- Air conditioning installed in lounge room
- 2 x outdoor spaces (Balcony & Courtyard)
- North facing sun drenched balcony for entertaining
- Private street access through garden courtyard
- Home office/ 2nd bedroom
- Spacious and bright open plan living that flows onto a north facing balcony
- Modern kitchen with stainless steel appliances and dishwasher
- Large bedroom with built-in wardrobes & ceiling fan
- Stylish modern bathroom