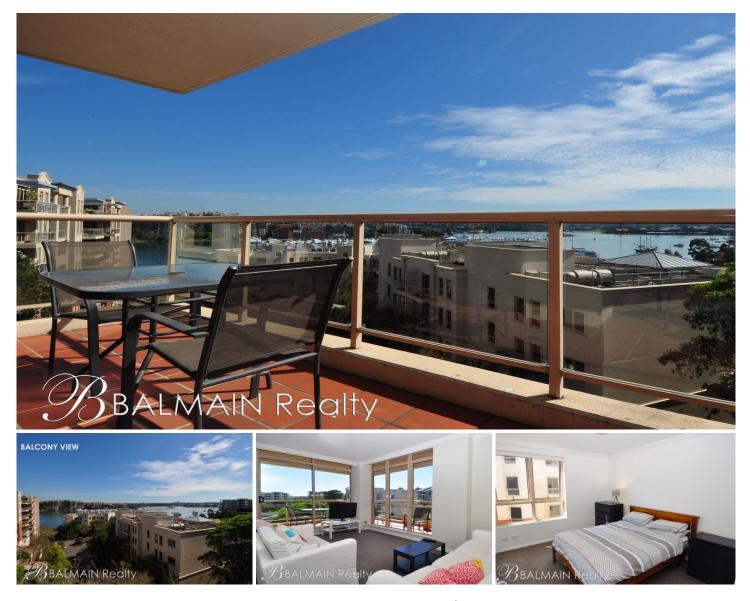

## Level 4/28 Warayama Place Rozelle NSW

Fully Furnished 2 Bedroom Apartment with Large L Shaped Balcony and Stunning Water Views

## **PROPERTY FEATURES:**

- Sunny north facing L Shaped balcony with water views

- Separate lounge/dining area

- Fully equipped modern kitchen with gas cooking and dishwasher

- Main bedroom with en-suite and mirrored built-in wardrobes

- Second bedroom with built-in wardrobe
- Large main bathroom with bath & shower
- Internal laundry with washing machine and clothes dryer
  large security car space with direct lift access to apartment