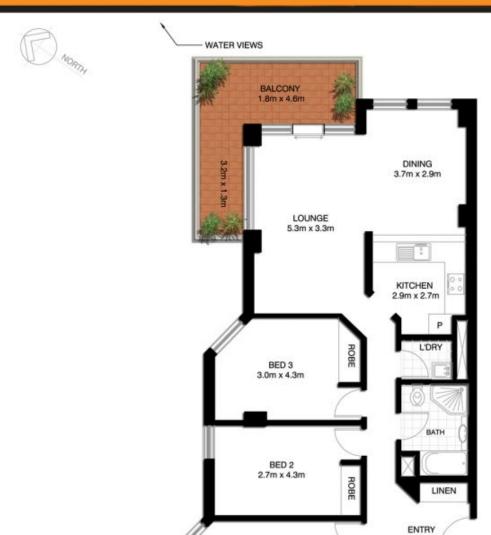

## PROPERTY FEATURES:

- Sunny north facing balcony with elevated water views
- Spacious combined lounge/dining area with timber floorboards
- Modern kitchen with gas cooking, dishwasher & fridge
- Spacious main bedroom with en-suite, mirrored built-in wardrobes
- 2nd & 3rd bedrooms also with mirrored built-in wardrobes
- Ducted air-conditioning throughout
- Large main bathroom with separate bath & shower
- Separate internal laundry with clothes dryer and washing machine
- Two car spaces with direct lift access to apartment and lock up storage box

## LIFESTYLE FEATURES:

- Access to the Balmain Shores facilities including indoor

3 🚑 2 🚔 2 🗬

Price: \$995 per week

View: https://www.balmainrealty.com/1P1506

Bronte Brown (02) 9818 8888

BED 1 3.5m x 4.9m

WIR