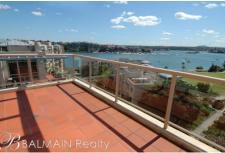

## PROPERTY FEATURES:

- Sunny north facing balcony with elevated water views
- Spacious combined lounge/dining area with timber floorboards
- Modern kitchen with gas cooking, dishwasher & fridge
- Spacious main bedroom with en-suite, mirrored built-in wardrobes
- 2nd & 3rd bedrooms also with mirrored built-in wardrobes
- Ducted air-conditioning throughout
- Large main bathroom with separate bath & shower
- Separate internal laundry with clothes dryer and washing machine
- Two car spaces with direct lift access to apartment and lock up storage box

## LIFESTYLE FEATURES:

- Access to the Balmain Shores facilities including indoor

3 🚑 2 🚔 2 🗬

Price: \$995 per week

View: https://www.balmainrealty.com/1P1506

Bronte Brown (02) 9818 8888

BED 1 3.5m x 4.9m

WIR