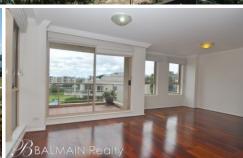

## PROPERTY FEATURES:

- Sunny north facing balcony with elevated water views
- Spacious combined lounge/dining area with timber floorboards
- Modern kitchen with gas cooking, dishwasher & fridge
- Spacious main bedroom with en-suite, mirrored built-in wardrobes
- 2nd & 3rd bedrooms also with mirrored built-in wardrobes
- Ducted air-conditioning throughout
- Large main bathroom with separate bath & shower
- Separate internal laundry with clothes dryer and washing machine
- Two car spaces with direct lift access to apartment and lock up storage box