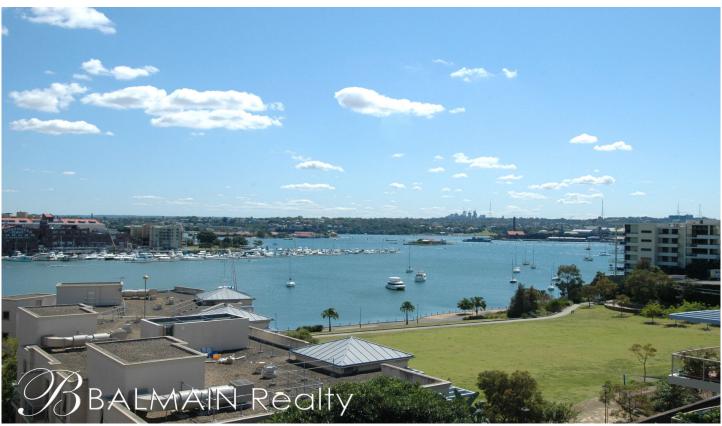

## PROPERTY FEATURES:

- Sunny north facing balcony with elevated water views
- Spacious combined lounge/dining area with timber floorboards
- Modern kitchen with gas cooking, dishwasher & fridge
- Spacious main bedroom with en-suite, mirrored built-in wardrobes
- 2nd & 3rd bedrooms also with mirrored built-in wardrobes
- Ducted air-conditioning throughout
- Large main bathroom with separate bath & shower
- Separate internal laundry with clothes dryer and washing machine
- Two car spaces with direct lift access to apartment and lock up storage box

## LIFESTYLE FEATURES:

- Access to the Balmain Shores facilities including indoor

3 🚑 2 🚔 2 🗬

Price: \$995 per week

View: https://www.balmainrealty.com/1P1506

Bronte Brown (02) 9818 8888

BED 1 3.5m x 4.9m

WIR