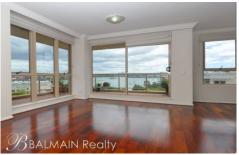

## PROPERTY FEATURES:

- Sunny north facing balcony with elevated water views
- Spacious combined lounge/dining area with timber floorboards
- Modern kitchen with gas cooking, dishwasher & fridge
- Spacious main bedroom with en-suite, mirrored built-in wardrobes
- 2nd & 3rd bedrooms also with mirrored built-in wardrobes
- Ducted air-conditioning throughout
- Large main bathroom with separate bath & shower
- Separate internal laundry with clothes dryer and washing machine
- Two car spaces with direct lift access to apartment and lock up storage box