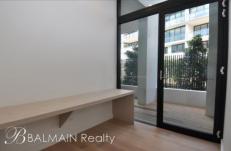

## Rozelle

Terrace Style Two Bedroom Plus Study Apartment - Inspect Now!

Property features include;

- High Ceiling through out the living area
- Sleek designer kitchen with Smeg stainless appliances featuring gas cooking island with ducted rangehood
- Smeg Microwave and Dishwasher
- Additional home office/ study area
- Double frontage offering excellent cross flow ventilation with garden courtyards at either end
- Sleek designer bathrooms . Main bathroom features bath tub
- Ducted air-conditioning & ceiling fans in living area and bedrooms
- Two well appointed bedrooms with carpet throughout