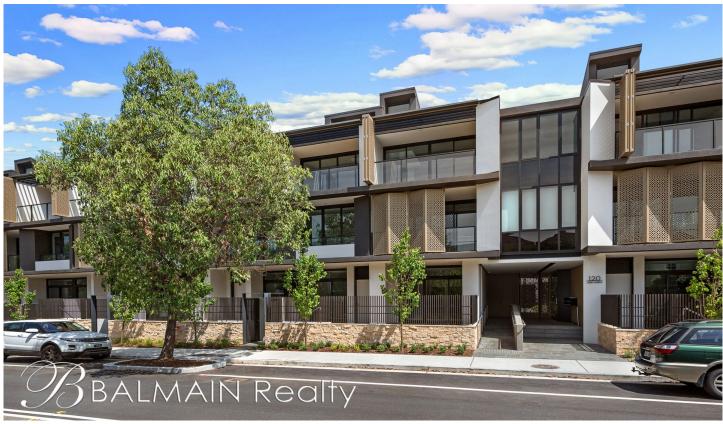

## Rozelle

Terrace Style Two Bedroom Plus Study Apartment - Inspect Now!

Property features include;

- High Ceiling through out the living area
- Sleek designer kitchen with Smeg stainless appliances featuring gas cooking island with ducted rangehood
- Smeg Microwave and Dishwasher
- Additional home office/ study area
- Double frontage offering excellent cross flow ventilation with garden courtyards at either end
- Sleek designer bathrooms . Main bathroom features bath tub
- Ducted air-conditioning & ceiling fans in living area and bedrooms
- Two well appointed bedrooms with carpet throughout