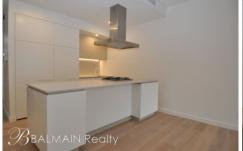

## Rozelle

Terrace Style Two Bedroom Plus Study Apartment - Inspect Now!

Property features include;

- High Ceiling through out the living area
- Sleek designer kitchen with Smeg stainless appliances featuring gas cooking island with ducted rangehood
- Smeg Microwave and Dishwasher
- Additional home office/ study area
- Double frontage offering excellent cross flow ventilation with garden courtyards at either end
- Sleek designer bathrooms . Main bathroom features bath tub
- Ducted air-conditioning & ceiling fans in living area and bedrooms
- Two well appointed bedrooms with carpet throughout