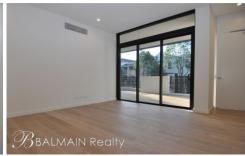

## Rozelle

Terrace Style Two Bedroom Plus Study Apartment - Inspect Now!

Property features include;

- High Ceiling through out the living area
- Sleek designer kitchen with Smeg stainless appliances featuring gas cooking island with ducted rangehood
- Smeg Microwave and Dishwasher
- Additional home office/ study area
- Double frontage offering excellent cross flow ventilation with garden courtyards at either end
- Sleek designer bathrooms . Main bathroom features bath tub
- Ducted air-conditioning & ceiling fans in living area and bedrooms
- Two well appointed bedrooms with carpet throughout