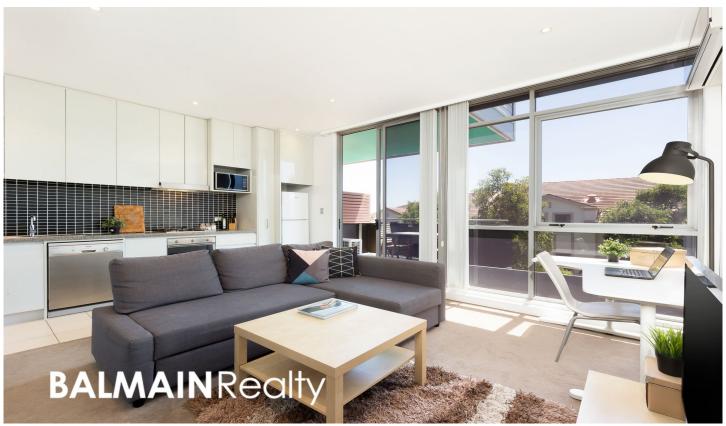

## Level 2/43 Terry Street Rozelle NSW

Modern Executive Studio Apartment with Separate Bedroom Area, Split Air Conditioning & Lock Up Storage Cage

Located just a minutes easy walk to Darling Street's restaurants, cafes & pubs with express public transport just metres from your doorstep taking you into the Sydney CBD in less than 10 minutes this is the perfect address.

## **Property Features:**

- Spacious & bright open plan living
- Split system air conditioning
- Sunny north facing balcony with peaceful outlook over tree-lined avenue
- Gourmet kitchen with pull out pantry, gas cook top & dishwasher