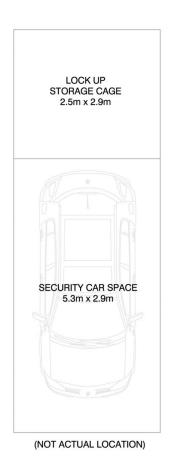

## Level 2/43 Terry Street Rozelle NSW

Modern Executive Studio Apartment with Separate Bedroom Area, Split Air Conditioning & Lock Up Storage Cage

Located just a minutes easy walk to Darling Street's restaurants, cafes & pubs with express public transport just metres from your doorstep taking you into the Sydney CBD in less than 10 minutes this is the perfect address.