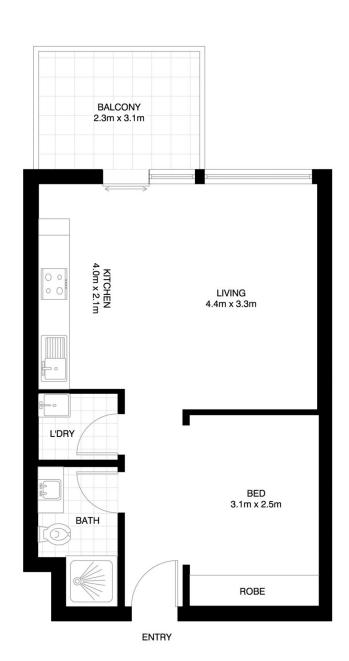

## Level 2/43 Terry Street Rozelle NSW

Modern Executive Studio Apartment with Separate Bedroom Area, Split Air Conditioning & Lock Up Storage Cage

Located just a minutes easy walk to Darling Street's restaurants, cafes & pubs with express public transport just metres from your doorstep taking you into the Sydney CBD in less than 10 minutes this is the perfect address.

## **Property Features:**

- Spacious & bright open plan living
- Split system air conditioning
- Sunny north facing balcony with peaceful outlook over tree-lined avenue
- Gourmet kitchen with pull out pantry, gas cook top & dishwasher