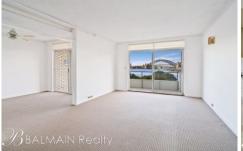

## PROPERTY FEATURES:

- Freshly Painted throughout
- Freshly Carpeted throughout
- Spacious lounge with harbour bridge and city views
- Additional large dining or home office / family room
- Large balcony with panoramic harbour bridge and city views
- Modern kitchen with gas cooking, dishwasher
- Internal laundry with dryer
- Queen sized master bedroom with harbour bridge views, mirrored built in wardrobe and access onto balcony
- Second Bedroom with built-in wardrobe
- Automated Lock up Garage plus additional storage room