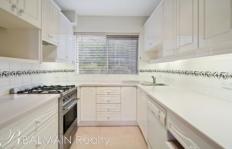

## PROPERTY FEATURES:

- Freshly Painted throughout
- Freshly Carpeted throughout
- Spacious lounge with harbour bridge and city views
- Additional large dining or home office / family room
- Large balcony with panoramic harbour bridge and city views
- Modern kitchen with gas cooking, dishwasher
- Internal laundry with dryer
- Queen sized master bedroom with harbour bridge views, mirrored built in wardrobe and access onto balcony
- Second Bedroom with built-in wardrobe
- Automated Lock up Garage plus additional storage room