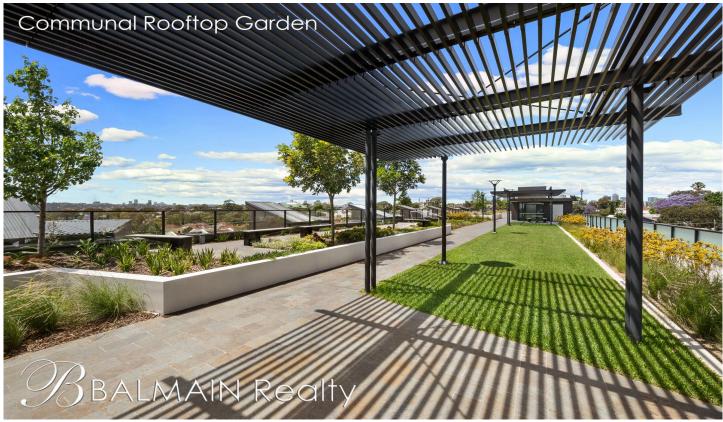

Property Features Include;

- Large entertaining balcony looking over new gardens and playground facilities
- Light timber floor through living and study area
- Sleek designer kitchen with Smeg stainless appliances