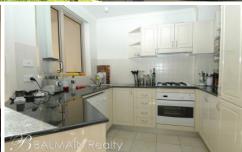

## PROPERTY FEATURES:

- Bright & spacious open plan living area
- Balcony with leafy outlook and north east facing
- Gourmet kitchen with gas cooking & dishwasher
- Queen-size bedroom with mirrored built-in wardrobe
- Modern bathroom with quality finishes
- Internal laundry with clothes dryer
- Undercover car space with direct lift access to apartment