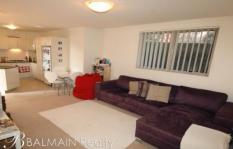

## PROPERTY FEATURES:

- Bright & spacious open plan living area
- Balcony with leafy outlook and north east facing
- Gourmet kitchen with gas cooking & dishwasher
- Queen-size bedroom with mirrored built-in wardrobe
- Modern bathroom with quality finishes
- Internal laundry with clothes dryer
- Undercover car space with direct lift access to apartment