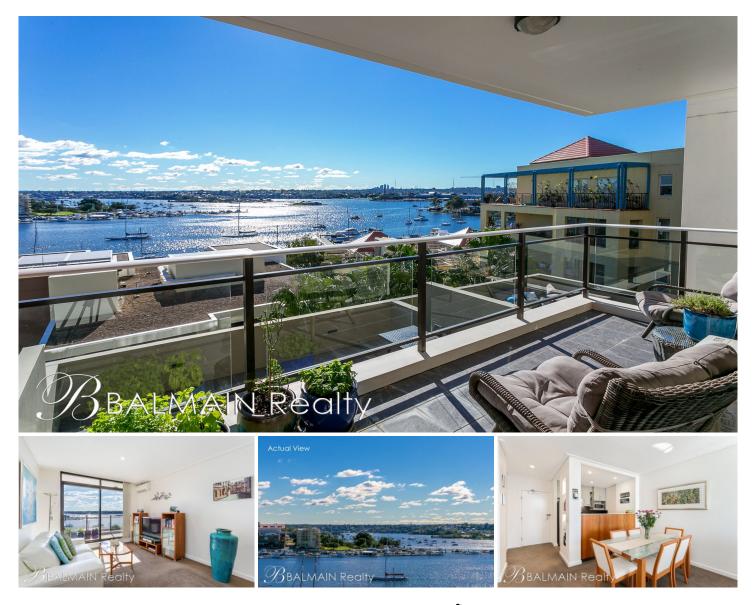

#### Level 8/802/27 Margaret Street Rozelle NSW

Well-positioned One Bedroom Apartment with Stunning Panoramic Northerly Harbour Views

Featuring an elevated position to capture the expansive harbour views this outstanding apartment takes in a northerly aspect, full of light and boasting a sunny balcony to soak up the sensational water setting.

Quietly situated in the sought after 'Quarterdeck' building in the 'Balmain Shores' resort like waterfront complex, it offers residents access to first class amenities and is situated just a short stroll from Darling Street's array of cafes, restaurants, pubs, boutique retailers & express city transport.

This luxury apartment features recently painted interiors, plush carpet throughout, new LED lighting, air-conditioning