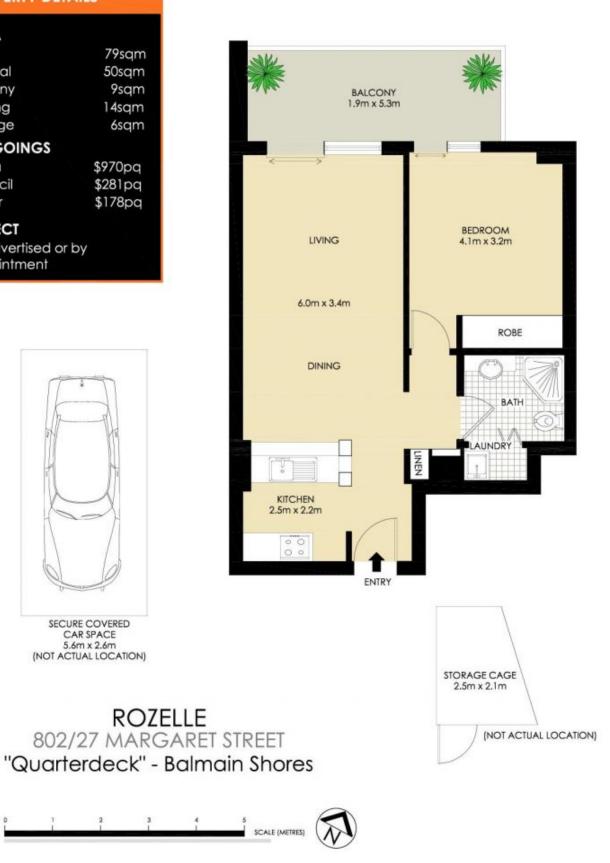

## **PROPERTY DETAILS**

#### AREA

| Total     | 79sqm   |
|-----------|---------|
| Internal  | 50sqm   |
| Balcony   | 9sqm    |
| Parking   | 14sqm   |
| Storage   | 6sqm    |
| OUTGOINGS |         |
| Strata    | \$970pq |
| Council   | \$281pq |
| Water     | \$178pq |
| INSPECT   |         |

As advertised or by appointment

\*PLANS SHOWN ONLY INDICITIVE OF LAYOUT. DIMENSIONS ARE APPROXIMATE.

**BALMAIN** Realty

SECURE COVERED CAR SPACE 5.6m x 2.6m (NOT ACTUAL LOCATION)

2