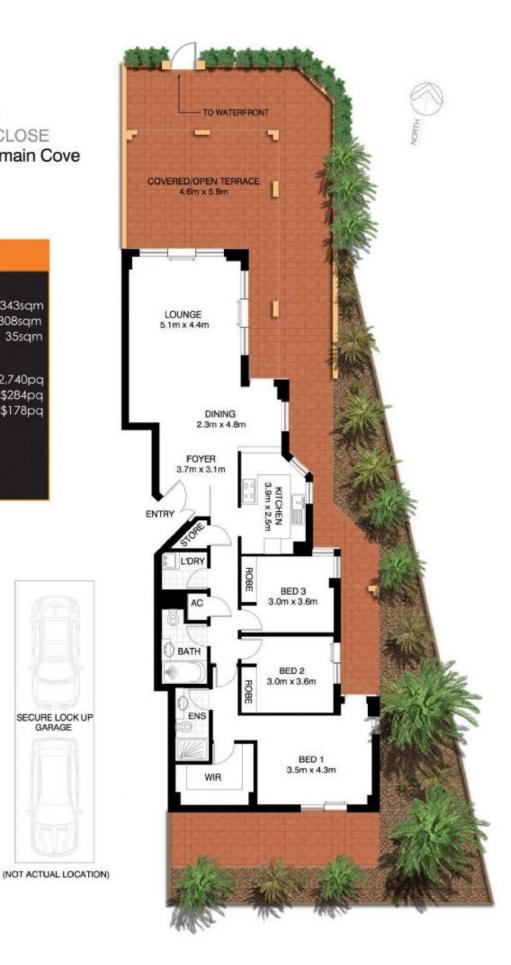

# ROZELLE 134/5 WULUMAY CLOSE "The Esplanades" - Balmain Cove

| <br>20 | <br> |  | - |  |
|--------|------|--|---|--|
|        |      |  | - |  |

| <b>AREA</b><br>Total<br>Internal & External<br>Parking | 343sqm<br>308sqm<br>35sqm |
|--------------------------------------------------------|---------------------------|
| OUTGOINGS                                              |                           |
| Strata                                                 | \$2,740pq                 |
| Council                                                | \$284pq                   |
| Water                                                  | \$178pq                   |

### INSPECT

As advertised or by appointment

\*PLANS SHOWN ONLY INDICITIVE OF LAYOUT, DIMENSIONS ARE APPROXIMATE.

SECURE LOCK UP GARAGE

**BALMAIN** Realty

9818 8888 balmainrealty.com