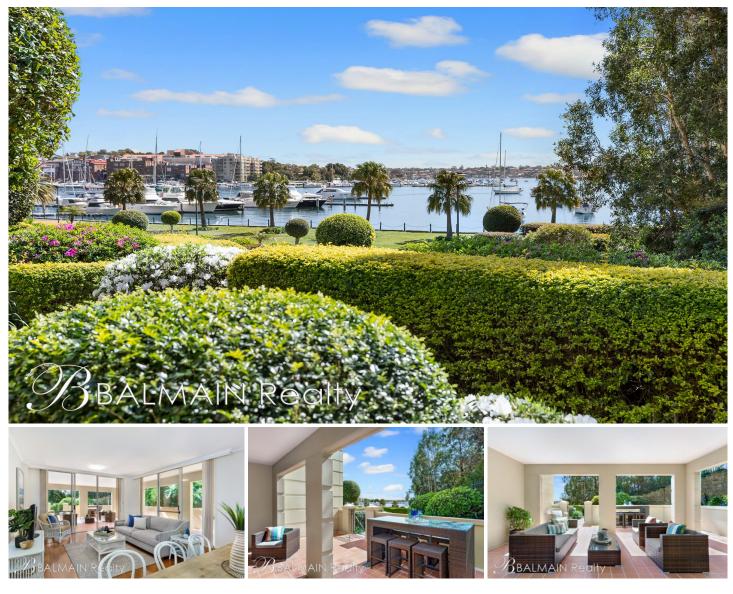

#### 134/5 Wulumay Close Rozelle NSW

Set over an enormous 308sqm, this magnificent waterfront apartment found within the prized 'Balmain Cove' complex features a superb northerly aspect & offers direct access onto the harbour foreshore & marina facility.

Positioned on the north-east corner of 'The Esplanades' waterfront building, the property features house like proportions with windows spanning the entire length of the apartment, overlooking manicured gardens offering a peaceful & private setting.

Property features include;

- Spacious open plan living featuring brand new bamboo flooring & freshly painted interiors throughout

- Large covered entertaining terrace with sunny northerly aspect offering direct gate access onto the waterfront &