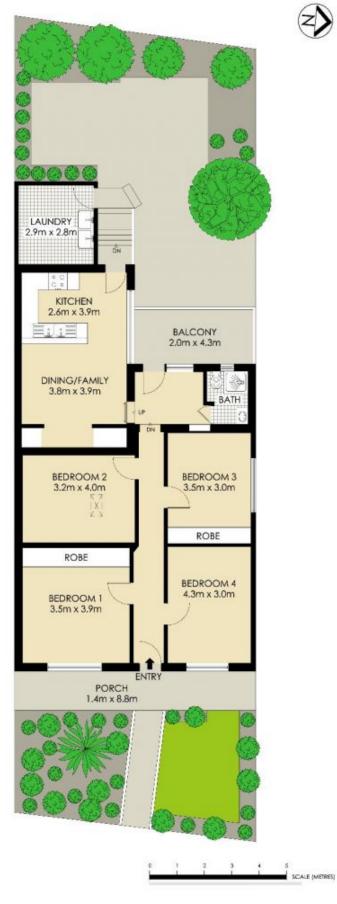

Property features include;

- 4 sizeable bedrooms, 2 bedrooms with built-in wardrobes
- Hard flooring throughout
- Brand new kitchen with stainless steel gas top and oven
- Open plan living & kitchen
- Large level backyard with sunny aspect
- Low maintenance garden
- Approximate land size 251sqm
- Only moments from Darling Street, Cafes and Bus Stops

## 4 🎮 1 🚔

Price: \$1,100 Per WeekLand Size: 251 sqmView: https://www.balmainrealty.com/1P1949

Jaime Wallace (02) 9818 8888

\*PLANS SHOWN ONLY INDICITIVE OF LAYOUT. DIMENSIONS ARE APPROXIMATE.

**BALMAIN** Realty