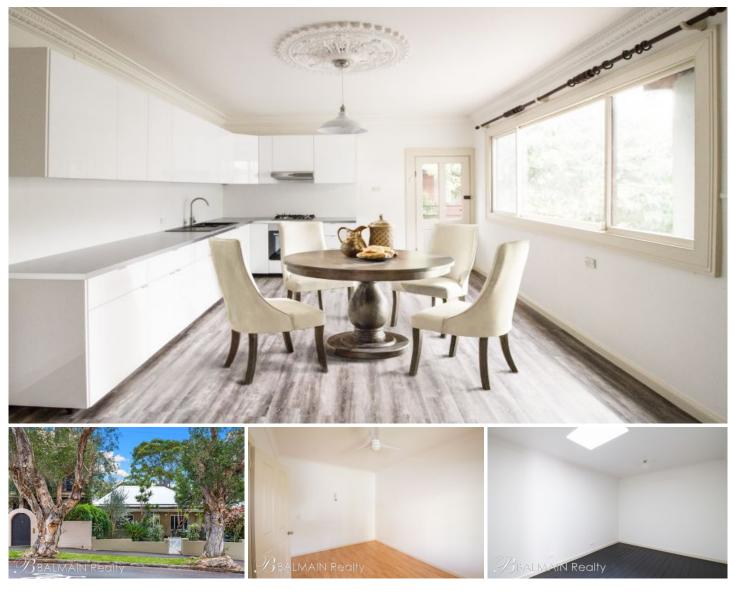

## **3 Terry Street Balmain NSW**

Large Four Bedroom House in Prime Location, Only Moments from Darling Street

Great location, metres to Darling Street's cafe & retail precinct, parks, waterfront, transport, Balmain & Birchgrove Schools.

Property features include;

- 4 sizeable bedrooms, 2 bedrooms with built-in wardrobes
- Hard flooring throughout
- Brand new kitchen with stainless steel gas top and oven
- Open plan living & kitchen
- Large level backyard with sunny aspect
- Low maintenance garden
- Approximate land size 251sqm
- Only moments from Darling Street, Cafes and Bus Stops