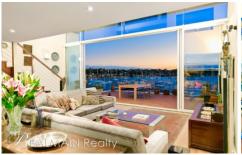

Featuring a split level design with soaring vaulted ceilings and floor to ceiling glass with retractable doors, the property offers house like proportions and sun-filled interiors that flow seamlessly onto an extensive entertainer's terrace with panoramic water views.