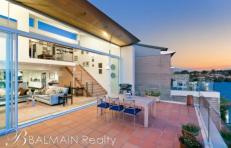

Featuring a split level design with soaring vaulted ceilings and floor to ceiling glass with retractable doors, the property offers house like proportions and sun-filled interiors that flow seamlessly onto an extensive entertainer's terrace with panoramic water views.

Property features include;

- Coveted top floor, corner position with magnificent water views from both levels
- Hardwood timber flooring throughout living with vaulted ceilings

3 2 2 2

**Price** : SOLD \$2,275,000