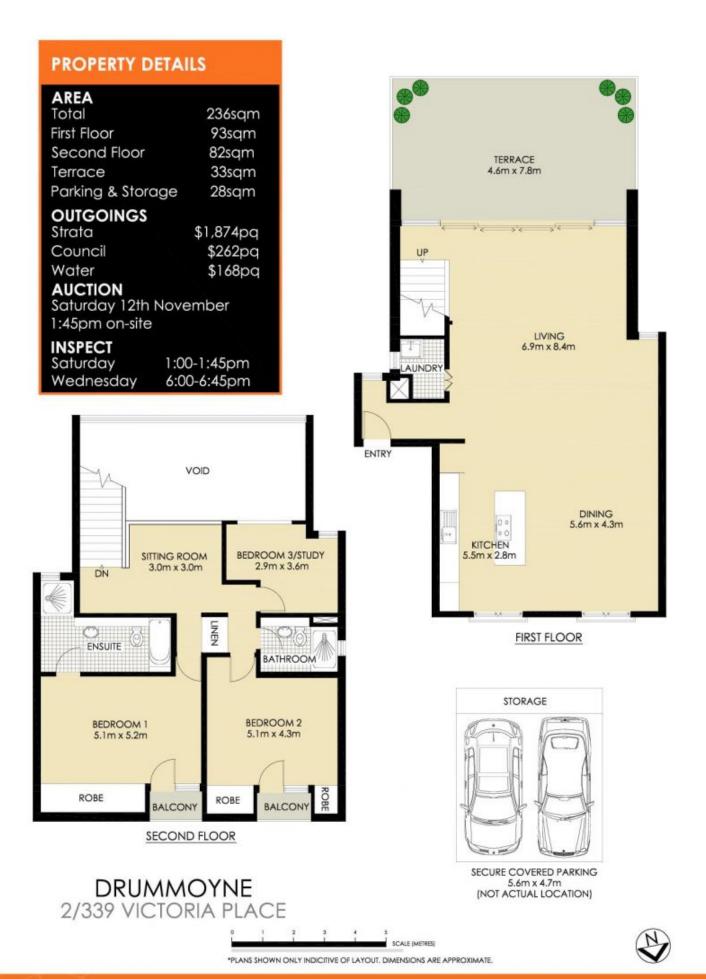

Property features include;

- Coveted top floor, corner position with magnificent water views from both levels
- Hardwood timber flooring throughout living with vaulted ceilings

3 2 2 2

**Price** : SOLD \$2,275,000

Land Size: 236 sqm

View: https://www.balmainrealty.com/1P1959

Scott Robertson (02) 9818 8888