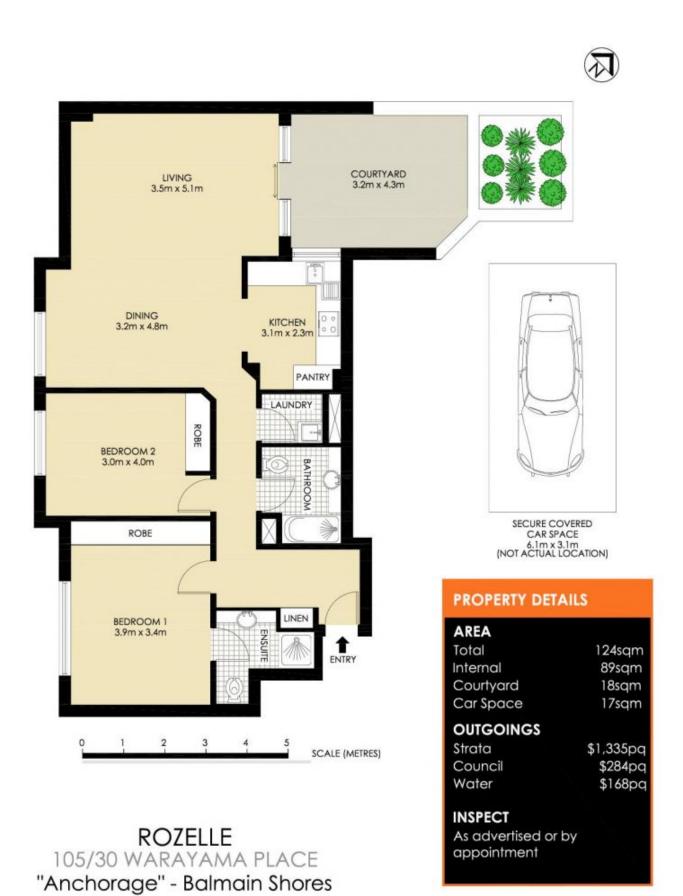

## 105/30 Warayama Place Rozelle NSW

This impressive two bedroom apartment is a rare find within the highly acclaimed waterfront 'Balmain Shores' complex. Featuring spacious open plan living that flows onto a secluded sun drenched 18sqm garden courtyard, this property offers the very best in urban living.

Property features include;

- Sun filled 18sqm garden courtyard

2 🔄 2 🔓 1 🖨

**Price** : SOLD \$1,115,000

Land Size: 124 sqm

View: https://www.balmainrealty.com/1P2035

Scott Robertson (02) 9818 8888

\*PLANS SHOWN ONLY INDICITIVE OF LAYOUT. DIMENSIONS ARE APPROXIMATE.