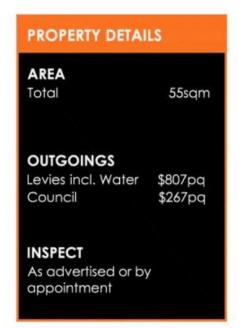

## 1 🚐 1 🚍

**Price** : SOLD \$785,000

Land Size : 55 sqm

View: https://www.balmainrealty.com/1P2038

Scott Robertson (02) 9818 8888

BALMAIN EAST 9/24A PEARSON STREET

\*PLANS SHOWN ONLY INDICITIVE OF LAYOUT, DIMENSIONS ARE APPROXIMATE,