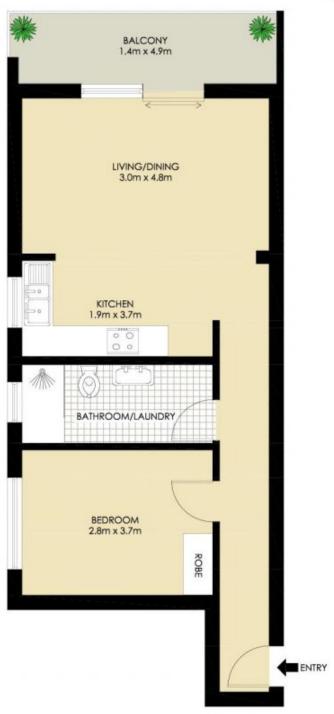

- Top floor position in a boutique block of only 10 apartments
- Spacious open plan living with ideal northerly aspect that flows onto a sun drenched balcony taking in spectacular

## 1 🚐 1 🚍

**Price** : SOLD \$785,000

Land Size : 55 sqm

View: https://www.balmainrealty.com/1P2038

Scott Robertson (02) 9818 8888

BALMAIN EAST 9/24A PEARSON STREET

\*PLANS SHOWN ONLY INDICITIVE OF LAYOUT, DIMENSIONS ARE APPROXIMATE,