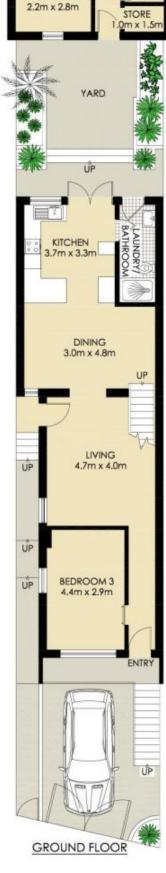

The bedrooms are spacious complete with built in wardrobes in the master and second bedroom. Two bathrooms, separate living area and sizeable eat in kitchen opening to a sun-filled backyard with ample sized workshop/ storage shed.

#### **PROPERTY DETAILS**

| AREA      | 177    |
|-----------|--------|
| Land Size | 177sqm |
|           |        |
|           |        |

## OUTGOINGS

| Council |  |
|---------|--|
| Water   |  |

\$409pq \$170pq

INSPECT As advertised or by appointment

U/HOUSE STORAGE

3.2m x 4.0m

GARAGE 6.0m x 4.0m

LOWER GROUND

ROZELLE 106 TERRY STREET

STORE

1.1m x 1.5m

WORKSHOP

\*PLANS SHOWN ONLY INDICITIVE OF LAYOUT. DIMENSIONS ARE APPROXIMATE.

SCALE (METRES)

**BALMAIN** Realty

1300 REALTY 9818 8888 balmainrealty.com