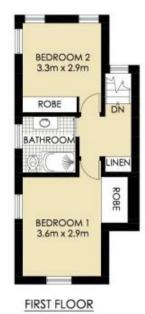

The bedrooms are spacious complete with built in wardrobes in the master and second bedroom. Two bathrooms, separate living area and sizeable eat in kitchen opening to a sun-filled backyard with ample sized workshop/ storage shed.

#### **PROPERTY DETAILS**

| AREA      | 177    |
|-----------|--------|
| Land Size | 177sqm |
|           |        |
|           |        |