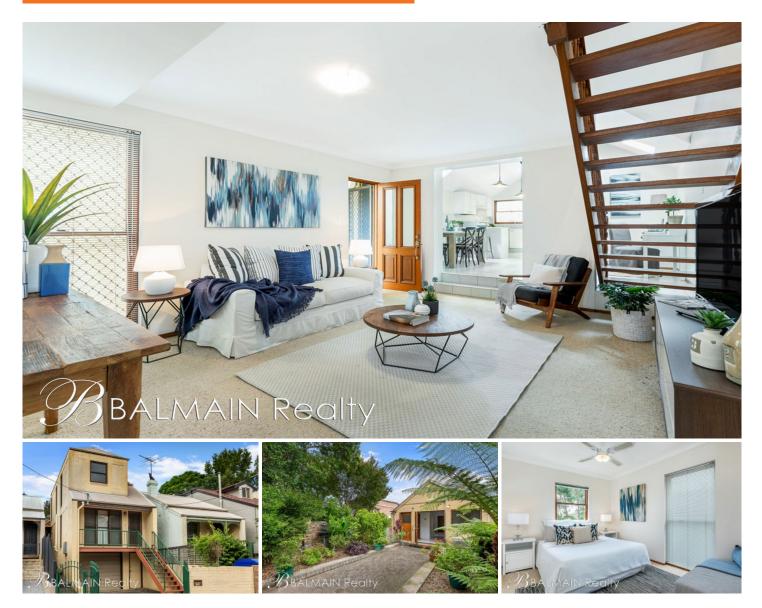

#### **106 Terry Street Rozelle NSW**

Fabulous 3 bedroom freestanding Torrens Title home in the heart of Rozelle, offering a flexible floorplan with scope for further accommodation (STCA).

Featuring a large lock up garage and additional storage area, truly rare for peninsula living.

The bedrooms are spacious complete with built in wardrobes in the master and second bedroom. Two bathrooms, separate living area and sizeable eat in kitchen opening to a sun-filled backyard with ample sized workshop/ storage shed.

Move in, update and add your own personal touches to capitalise on this centrally located sunny position.