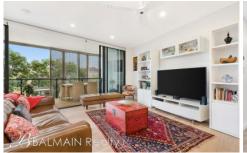

Property features include;

- Corner apartment with only one common wall with multiple balconies at each end of the property offering excellent cross flow ventilation
- North facing open plan living with high ceilings, skylight, timber floors that open seamlessly to a spacious covered balcony featuring retractable privacy shutters
- Sleek designer kitchen features stone benchtops, LED strip lighting, pantry, integrated fridge/ freezer, gas cooktop, oven, rangehood, microwave & dishwasher