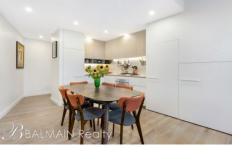

Property features include;

- Corner apartment with only one common wall with multiple balconies at each end of the property offering excellent cross flow ventilation
- North facing open plan living with high ceilings, skylight, timber floors that open seamlessly to a spacious covered balcony featuring retractable privacy shutters
- Sleek designer kitchen features stone benchtops, LED strip lighting, pantry, integrated fridge/ freezer, gas cooktop, oven, rangehood, microwave & dishwasher