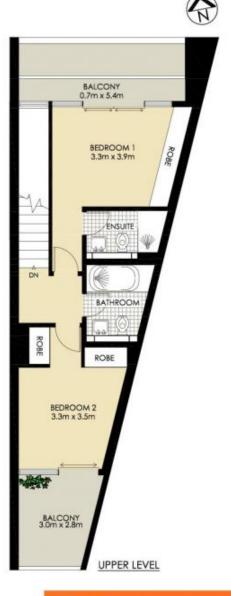

# AREA

Total 143sqm Lower Level 71sqm 57sqm Upper Level Car Space & Storage 15sqm