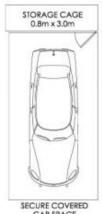

2 🔄 2 🖺 1 🗬

**Price**: SOLD \$1,590,000

Land Size: 143 sqm

View: https://www.balmainrealty.com/1P2055

Scott Robertson (02) 9818 8888

ROZELLE 201/118 TERRY STREET "Union Balmain"

SCALE (METRES):

CAR SPACE 5.4m x 2.9m BASEMENT

# AREA

Total 143sqm Lower Level 71sqm 57sqm Upper Level Car Space & Storage 15sqm