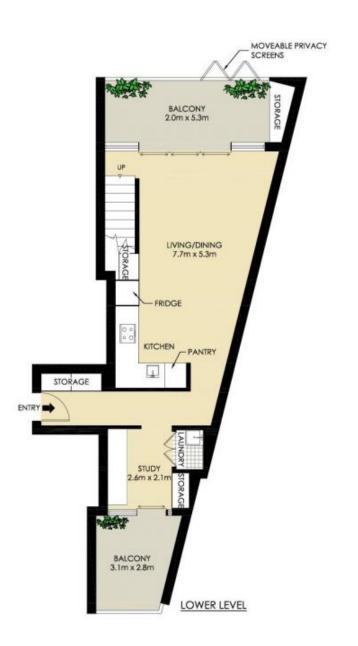

Property features include;

- Corner apartment with only one common wall with multiple balconies at each end of the property offering excellent cross flow ventilation
- North facing open plan living with high ceilings, skylight, timber floors that open seamlessly to a spacious covered balcony featuring retractable privacy shutters
- Sleek designer kitchen features stone benchtops, LED strip lighting, pantry, integrated fridge/ freezer, gas cooktop, oven, rangehood, microwave & dishwasher

# AREA

Total 143sqm Lower Level 71sqm 57sqm Upper Level Car Space & Storage 15sqm