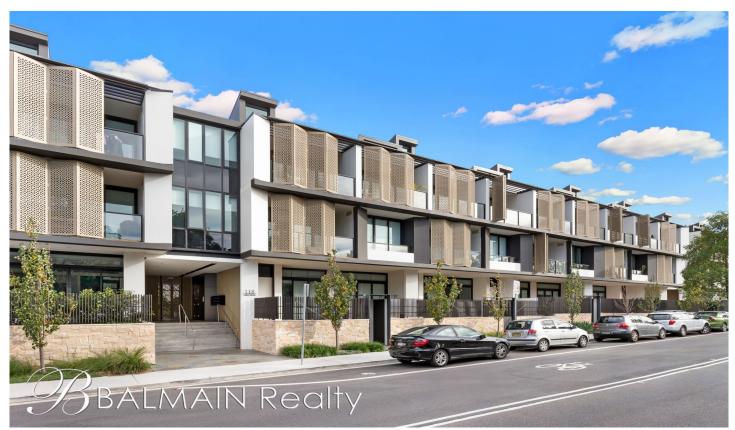

#### 201/118 Terry Street Rozelle NSW

Situated within the 'Union Balmain' development completed in 2015, this modern split level two bedroom apartment with additional home office/study offers terrace style living and features spacious light-filled interiors that flow to a sun-filled north facing balcony.

2 🔄 2 🖺 1 🗬

**Price**: SOLD \$1,590,000

Land Size: 143 sqm

View: https://www.balmainrealty.com/1P2055

Scott Robertson (02) 9818 8888

ROZELLE 201/118 TERRY STREET "Union Balmain"

SCALE (METRES):

CAR SPACE 5.4m x 2.9m BASEMENT