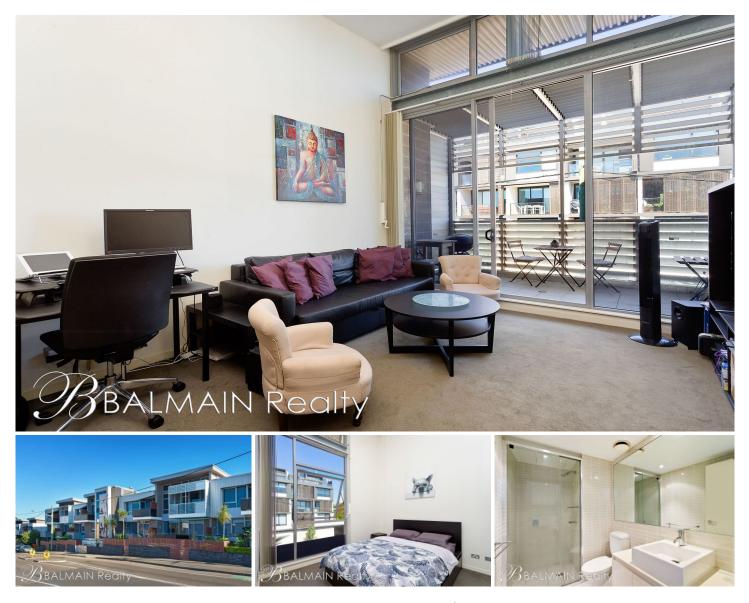

#### 303/41 Terry Street Rozelle NSW

Positioned on the top floor of the highly sought after 'Atelier' complex this well appointed one bedroom apartment features spacious modern interiors with an additional home office/ study area and showcases soaring cathedral ceilings in the living area & bedroom that accentuate light & space.

Just a moments stroll from Darling Street's buzzing cafe culture, boutique shopping, express city transport, with neighbourhood gourmet grocer & cafe, barber, day spa, bottle shop & a selection of restaurants. Not to mention Bridgewater Park & the harbour foreshore leading onto the 'Bay Run' are close by.

Property features include;

- Spacious open plan living that leads onto a covered balcony with louvre shutters that allow you to angle light &