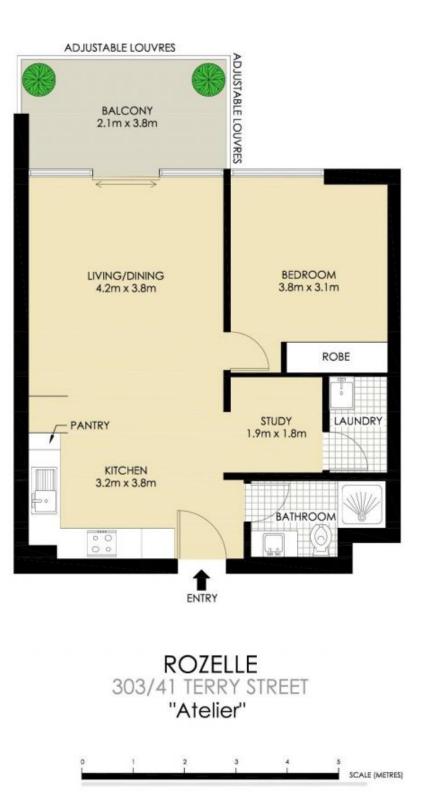

#### 303/41 Terry Street Rozelle NSW

Positioned on the top floor of the highly sought after 'Atelier' complex this well appointed one bedroom apartment features spacious modern interiors with an additional home office/ study area and showcases soaring cathedral ceilings in the living area & bedroom that accentuate light & space.

Property features include;

- Spacious open plan living that leads onto a covered balcony with louvre shutters that allow you to angle light &

# AREA

| Total               | 85sqm |
|---------------------|-------|
| Internal & Balcony  | 62sqm |
| Car space & Storage | 23sqm |