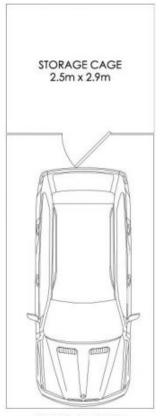

#### INSPECT

As advertised or by appointment

SECURE COVERED CAR SPACE 5.3m x 2.9m (NOT ACTUAL LOCATION)

\*PLANS SHOWN ONLY INDICITIVE OF LAYOUT. DIMENSIONS ARE APPROXIMATE.

1300 REALTY 9818 8888 balmainrealfy.com