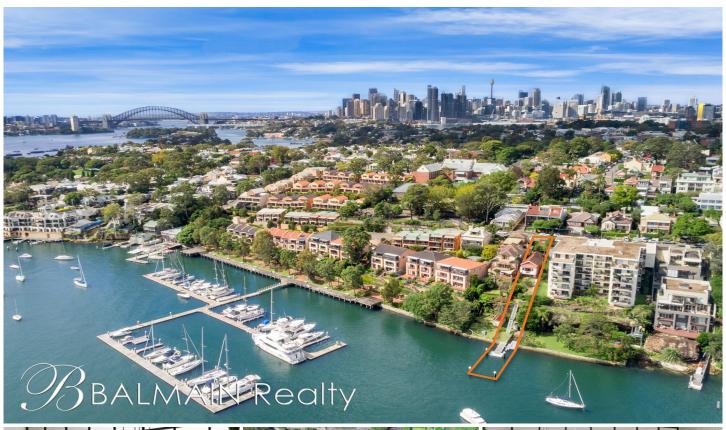

## 18 Gow Street Balmain NSW

A rare opportunity has arisen to purchase a freestanding absolute waterfront property with DA approved plans for a private bespoke residence in this exclusive enclave. Boasting a brand new state of the art floating pontoon with mooring pen and water and power for a boat up to 60 foot, existing boat shed in need of love and care with separate slipway.

Fantastic north facing location with uninterrupted striking water views across to Cockatoo Island, easy access to waterfront reserves, Elkington Park, Dawn Fraser pool, Balmain and Rozelle boutique shopping villages, pubs, restaurants and cafes.

515.4 sqm deep waterfront property with meticulously designed DA approved plans for a 4 bedroom plus study, 3 bathroom, dual living area 3 level residence with car stacker and multiple private indoor and outdoor entertaining