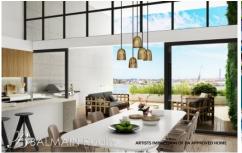

## 18 Gow Street Balmain NSW

A rare opportunity has arisen to purchase a freestanding absolute waterfront property with DA approved plans for a private bespoke residence in this exclusive enclave. Boasting a brand new state of the art floating pontoon with mooring pen and water and power for a boat up to 60 foot, existing boat shed in need of love and care with separate slipway.

515.4 sqm deep waterfront property with meticulously designed DA approved plans for a 4 bedroom plus study, 3 bathroom, dual living area 3 level residence with car stacker and multiple private indoor and outdoor entertaining