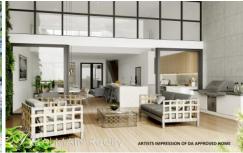

## 18 Gow Street Balmain NSW

A rare opportunity has arisen to purchase a freestanding absolute waterfront property with DA approved plans for a private bespoke residence in this exclusive enclave. Boasting a brand new state of the art floating pontoon with mooring pen and water and power for a boat up to 60 foot, existing boat shed in need of love and care with separate slipway.

515.4 sqm deep waterfront property with meticulously designed DA approved plans for a 4 bedroom plus study, 3 bathroom, dual living area 3 level residence with car stacker and multiple private indoor and outdoor entertaining