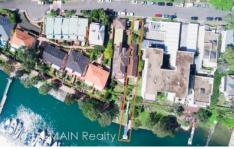

## 18 Gow Street Balmain NSW

A rare opportunity has arisen to purchase a freestanding absolute waterfront property with DA approved plans for a private bespoke residence in this exclusive enclave. Boasting a brand new state of the art floating pontoon with mooring pen and water and power for a boat up to 60 foot, existing boat shed in need of love and care with separate slipway.

Fantastic north facing location with uninterrupted striking water views across to Cockatoo Island, easy access to waterfront reserves, Elkington Park, Dawn Fraser pool, Balmain and Rozelle boutique shopping villages, pubs, restaurants and cafes.