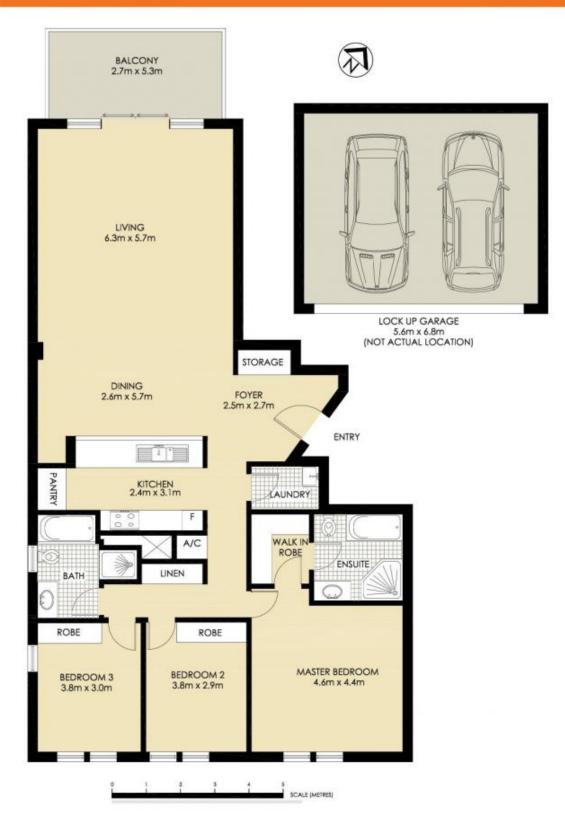

Property features include;

- Spacious open plan dining & living area that flows onto a large sun-filled north facing balcony with stunning harbour views

3 🚑 2 🚔 2 🗬

Price : SOLD OFF MARKET \$2,600,000

Land Size: 206 sqm

## ROZELLE 175/5 WULUMAY CLOSE "The Escarpments" - Balmain Cove

\*PLANS SHOWN ONLY INDICITIVE OF LAYOUT, DIMENSIONS ARE APPROXIMATE.