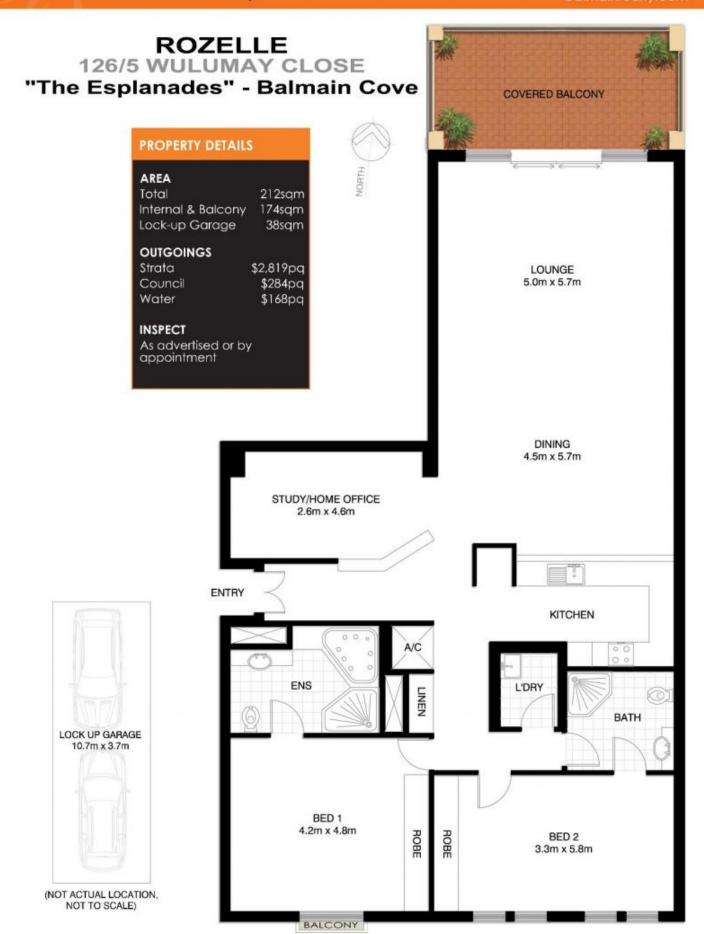

## 126/5 Wulumay Close Rozelle NSW

Taking in unobstructed harbour views and overlooking the beautiful manicured gardens this recently updated lavish two bedroom apartment features an additional study/ home office with large open plan living & dining that flows onto a large sun-filled north facing balcony.

Property features include;

- Generous house like proportions set over 174sqm
- Additional study/home office, library or sitting room set off

2 2 2 2 2

**Price**: SOLD \$2,550,000

Land Size: 212 sqm

View: https://www.balmainrealty.com/1P2075