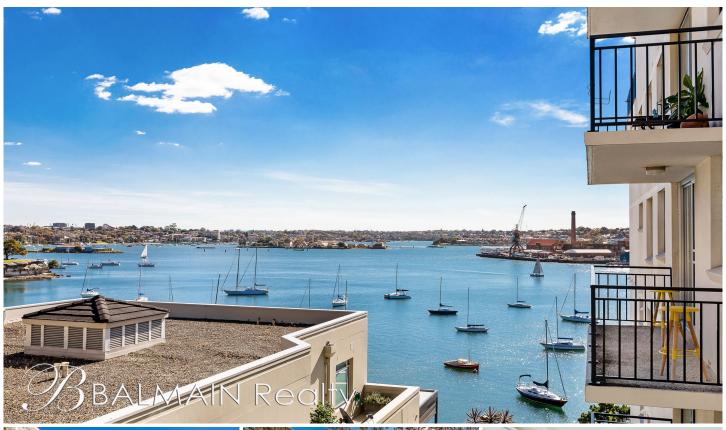

## 13/10 Gow Street Balmain NSW

Enjoy a wonderfully convenient lifestyle at this bright and airy apartment situated within the tightly held 'Tarrawonga' security building tucked away in a whisper quiet waterfront enclave, just a short stroll to Darling Street's cafes, pubs, transport, parkland & schools.

Ticking all the boxes for first home buyers & investors, this well presented apartment offers a generous layout with spectacular harbour views. Estimated rental potential \$625 per week.

Property features include;

- Quiet elevated position with sunny north-west aspect
- Spacious open plan living/dining that flows onto a covered balcony
- Two well appointed bedrooms both feature built-in

2 📭 1 🖺 1 🗬

Price : SOLD Land Size : 89.19 sqm