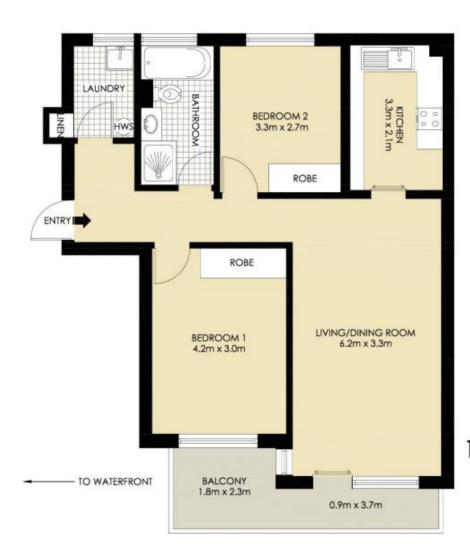

## 13/10 GOW STREET BALMAIN "Tarrawonga"

## **PROPERTY DETAILS AREA** Total 89.19sqm Internal & balcony 75.25sqm 13.94sqm Car Space **OUTGOINGS** Strata approx. \$1290pq Council approx. \$267pq \$168pq Water approx. INSPECT As advertised or by appointment

\*PLANS SHOWN ONLY INDICITIVE OF LAYOUT, DIMENSIONS ARE APPROXIMATE.