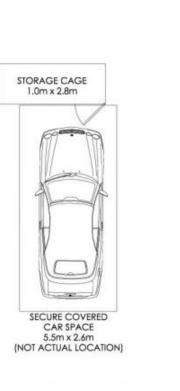

# AREA

| Total               | 140sqm |
|---------------------|--------|
| Internal & external | 124sqm |
| Car Space & Storage | 16sqm  |