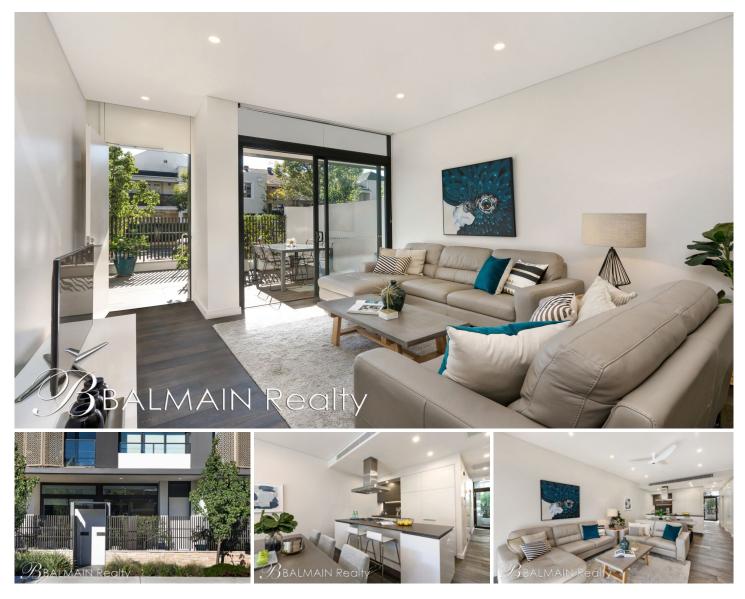

#### 112/122 Terry Street Rozelle NSW

Situated within the 'Union Balmain' development completed in late 2015, this modern two bedroom apartment with additional home office set over 124sqm of living space features courtyards at either end with private gate access.

Residents can enjoy access to a communal rooftop garden complete with BBQ & entertaining facilities along with a fruit & vegetable garden. Not to mention the spectacular harbour & city skyline views it offers.

Property features include;

- Spacious open plan living that flows effortlessly onto a sun-filled north facing courtyard

- Sleek designer kitchen with island benchtop/breakfast bar with stainless appliances featuring gas cooktop, oven, rangehood, dishwasher, microwave & integrated