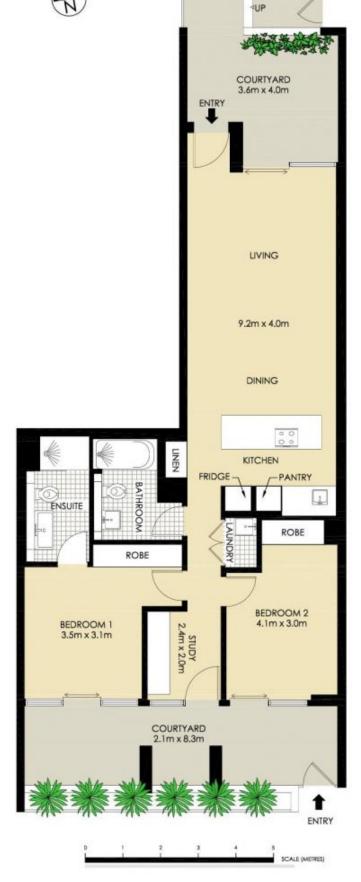

#### 112/122 Terry Street Rozelle NSW

Situated within the 'Union Balmain' development completed in late 2015, this modern two bedroom apartment with additional home office set over 124sqm of living space features courtyards at either end with private gate access.

# AREA

| Total               | 140sqm |
|---------------------|--------|
| Internal & external | 124sqm |
| Car Space & Storage | 16sqm  |

#### INSPECT

As advertised or by appointment

\*PLANS SHOWN ONLY INDICITIVE OF LAYOUT. DIMENSIONS ARE APPROXIMATE.

**BALMAIN** Realty

ROZELLE 112/122 TERRY STREET

"Union Balmain"

1300 REALTY 9818 8888 balmainrealty.com