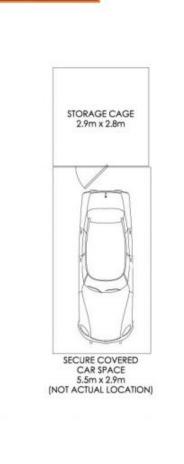

## AREA

| Total               | 116sqm |
|---------------------|--------|
| Internal & external | 94sqm  |
| Car Space & Storage | 22sqm  |