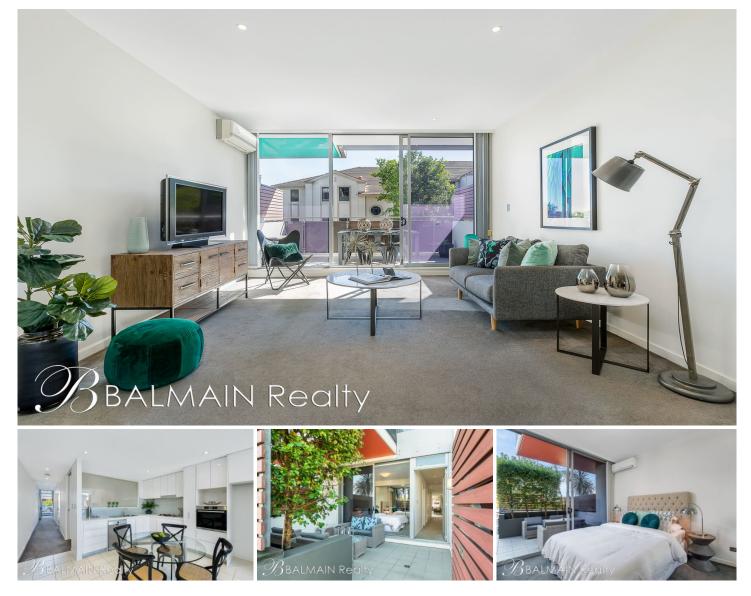

#### 109/43 Terry Street Rozelle NSW

Found within the popular 'Atelier' building just a moments stroll from express city transport, the waterfront with Bridgewater Park & Bay Run, with an array of local eateries & shops, this modern terrace style apartment offers a lifestyle opportunity second to none.

Featuring ease of access through your own private garden courtyard with spacious living set over 94sqm incorporating a large study room/2nd bedroom with spacious sun drenched open plan living that flows directly onto a sun-filled balcony with northerly aspect.

Property features include;

- Double frontage floor plan offers excellent cross flow ventilation

- Air-conditioning in living & bedroom

| Price     | : SOLD \$940,000                       |
|-----------|----------------------------------------|
| Land Size | : 116 sqm                              |
| View      | : https://www.balmainrealty.com/1P2091 |