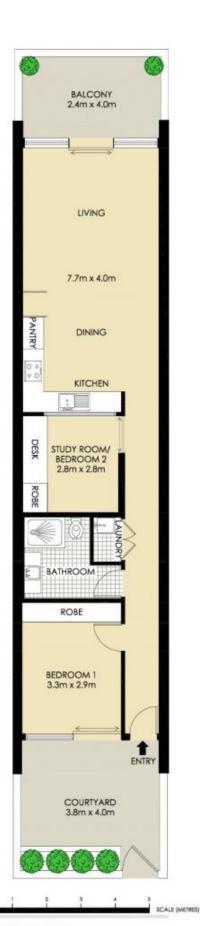

Featuring ease of access through your own private garden courtyard with spacious living set over 94sqm incorporating a large study room/2nd bedroom with spacious sun drenched open plan living that flows directly onto a sun-filled balcony with northerly aspect.

Property features include;

- Double frontage floor plan offers excellent cross flow ventilation

- Air-conditioning in living & bedroom

| Price     | : SOLD \$940,000                       |
|-----------|----------------------------------------|
| Land Size | : 116 sqm                              |
| View      | : https://www.balmainrealty.com/1P2091 |

## AREA

| Total               | 116sqm |
|---------------------|--------|
| Internal & external | 94sqm  |
| Car Space & Storage | 22sqm  |