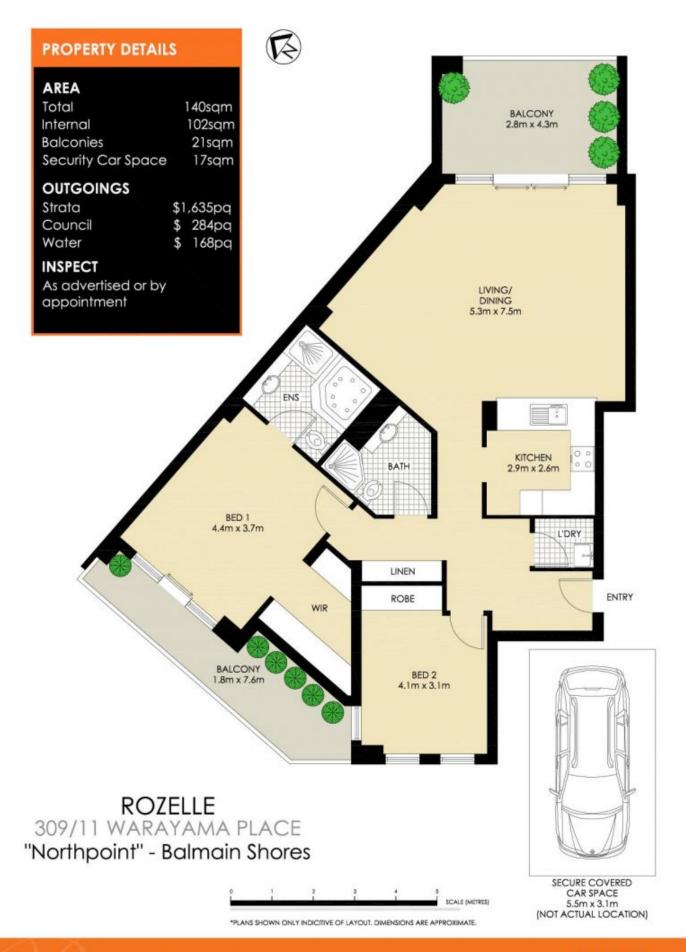

## 309/11 Warayama Place Rozelle NSW

Found within the "Balmain Shores" harbourfront complex overlooking Bridgewater Park this wonderfully spacious apartment provides a ready-made retreat of contemporary style and quality with access to resort like amenities.

Tastefully appointed and bathed in natural light, this property features a spacious open plan design with generous living/dining areas extending to a covered balcony overlooking the manicured gardens & parkland with water views.