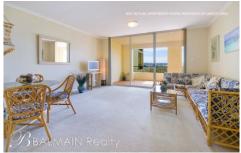

Property features include;

- Long term investment opportunity with a Defence Housing Australia (DHA) lease until 2020, with a further 3 year option.
- Spacious sun-filled interiors that lead onto a covered balcony with northerly aspect
- Three well appointed bedrooms. The master features walk-in robe, en-suite and separate balcony
- Kitchen features granite benchtops with gas cooktop, rangehood & dishwasher