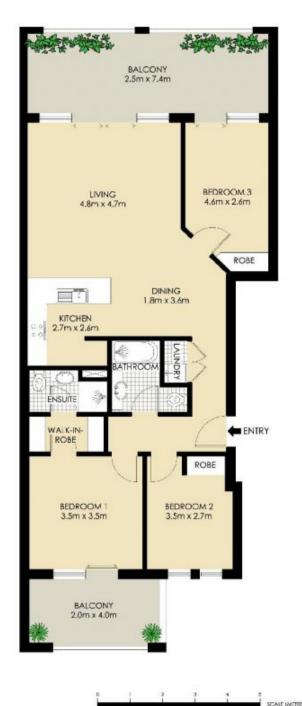

Property features include;

- Long term investment opportunity with a Defence Housing Australia (DHA) lease until 2020, with a further 3 year option.
- Spacious sun-filled interiors that lead onto a covered balcony with northerly aspect
- Three well appointed bedrooms. The master features walk-in robe, en-suite and separate balcony
- Kitchen features granite benchtops with gas cooktop, rangehood & dishwasher

- Separate internal laundry

3 📭 2 🖺 1 🗬

Price : SOLD Land Size : 141 sqm

View: https://www.balmainrealty.com/1P2098

Scott Robertson (02) 9818 8888

"PLANS SHOWN ONLY INDICITIVE OF LAYOUT, DIMENSIONS ARE APPROXIMATE.