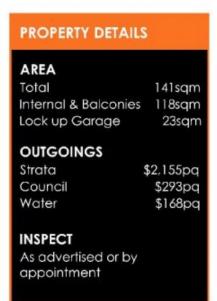

- Separate internal laundry

3 📭 2 🖺 1 🗬

Price : SOLD Land Size : 141 sqm

View: https://www.balmainrealty.com/1P2098

Scott Robertson (02) 9818 8888

"PLANS SHOWN ONLY INDICITIVE OF LAYOUT, DIMENSIONS ARE APPROXIMATE.