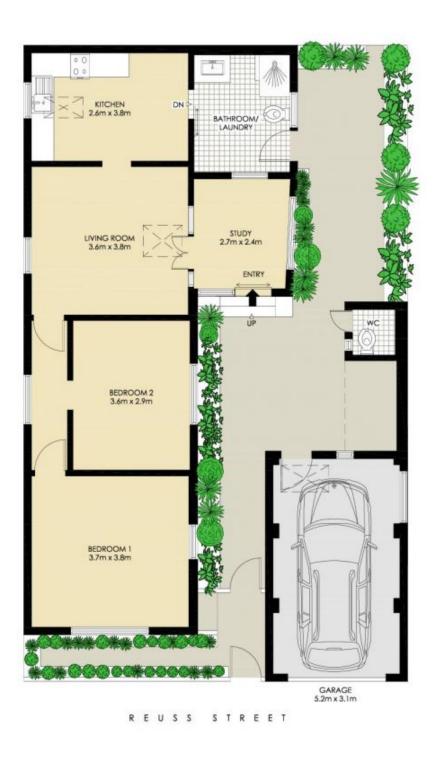

## **PROPERTY DETAILS**

| - | л   |   |
|---|-----|---|
|   | r 1 |   |
| Y |     | L |
|   |     | 9 |
|   | 1   | Y |

## AREA

Land Size (approx) 142sqm

#### INSPECT

As advertised or by appointment

2 REUSS STREET

\*PLANS SHOWN ONLY INDICITIVE OF LAYOUT. DIMENSIONS ARE APPROXIMATE.

**BALMAIN** Realty

1300 REALTY 9818 8888 balmainrealty.com