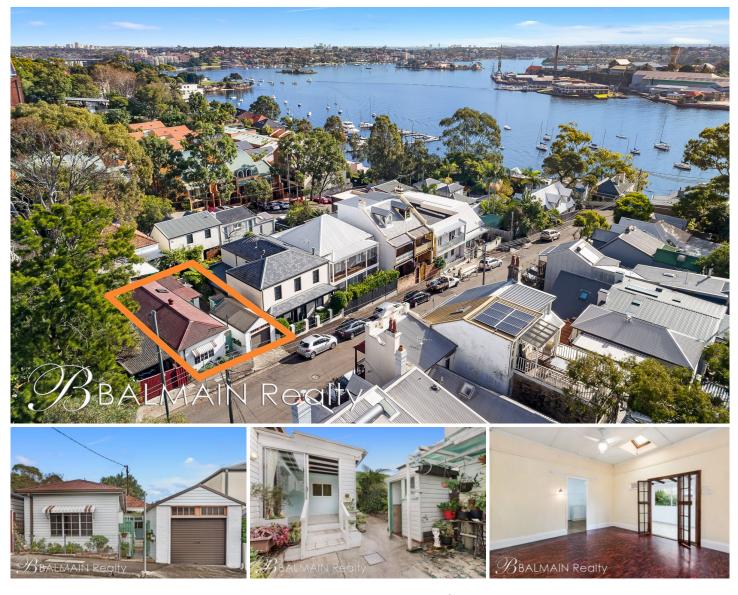

#### 2 Reuss Street Birchgrove NSW

After 57 years in the one family this freestanding cottage located in one of Birchgrove's highly sought after streets is being offered to the market.

A must to inspect if you are looking to get your foot in the door on the Balmain Peninsula where there is potential to renovate or build your dream home (STCA) to capitalise on the water views just at the end of the street.

This cottage with a delightful sunny garden is liveable in its current state and would also make an ideal investment for the astute investor.

Close to trendy cafes, Birchgrove public School, Dawn Fraser pool, local shops, Balmain Village & City buses, approximate 7 minute walk to Ferry.

## 2 🎮 1 🚔 1 🚘

| Price     | : SOLD AT AUCTION \$1,656,000          |
|-----------|----------------------------------------|
| Land Size | : 142 sqm                              |
| View      | : https://www.balmainrealtv.com/1P2099 |