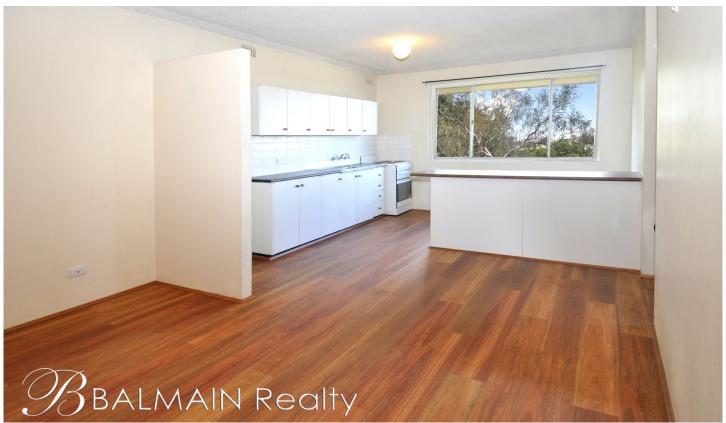

## PROPERTY FEATURES:

- New floating floorboards throughout
- Open plan living/dining area with elevated city views
- Spacious kitchen with built-in breakfast bar
- Generous master bedroom with built-in wardrobe & balcony with 180 degree views over Rozelle
- Second double size bedroom also with incredible area views
- Bathroom with combined bath/shower
- Secure lock up garage