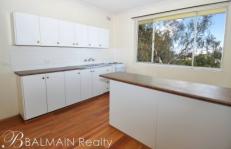

## PROPERTY FEATURES:

- New floating floorboards throughout
- Open plan living/dining area with elevated city views
- Spacious kitchen with built-in breakfast bar
- Generous master bedroom with built-in wardrobe & balcony with 180 degree views over Rozelle
- Second double size bedroom also with incredible area views
- Bathroom with combined bath/shower
- Secure lock up garage