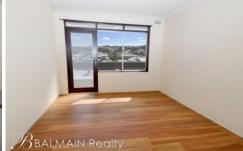

## PROPERTY FEATURES:

- New floating floorboards throughout
- Open plan living/dining area with elevated city views
- Spacious kitchen with built-in breakfast bar
- Generous master bedroom with built-in wardrobe & balcony with 180 degree views over Rozelle
- Second double size bedroom also with incredible area views
- Bathroom with combined bath/shower
- Secure lock up garage