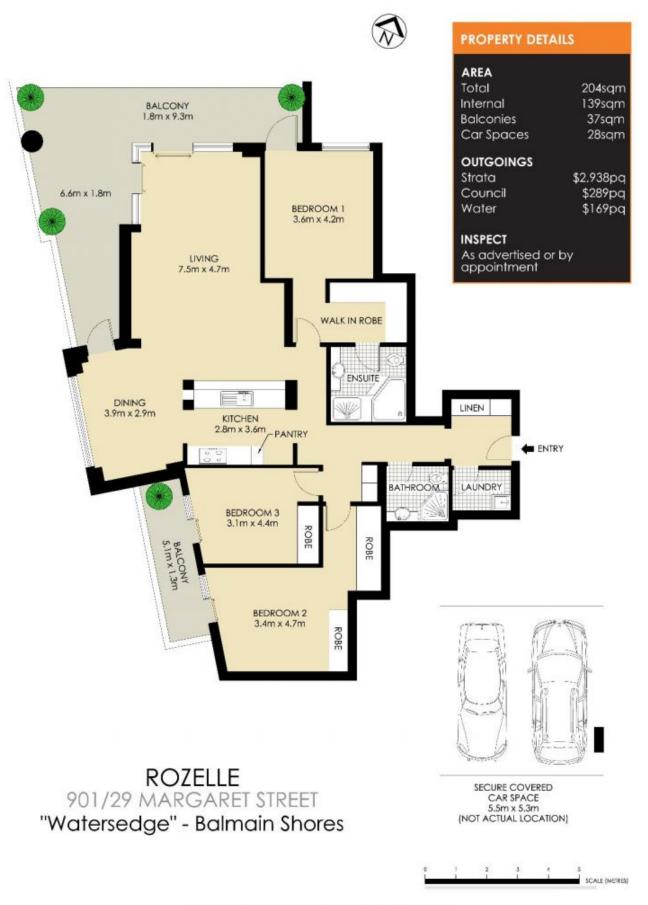

## Level 9/901/29 Margaret Street Rozelle NSW

Absolute Waterfront Penthouse Apartment with Captivating Harbour Views

Architecturally designed with cathedral ceilings to maximise natural light and indoor/outdoor entertaining this three bedroom waterfront residence offers the ultimate in prestige living.

Situated within the tightly held and highly sought after 'Watersedge' building in the 'Balmain Shores' resort like waterfront complex, it offers residents access to first class amenities and is situated just a short stroll from Darling Street's array of cafes, restaurants, bars, boutique retailers & express city transport.

Property features include;

- Desirable top floor corner position taking in a northerly

3 📭 2 🖺 2 🖨

Price : \$1,500 per week Land Size : 204 sqm

View: https://www.balmainrealty.com/1P2102

Jenny Chen-Robertson (02) 9818 8888