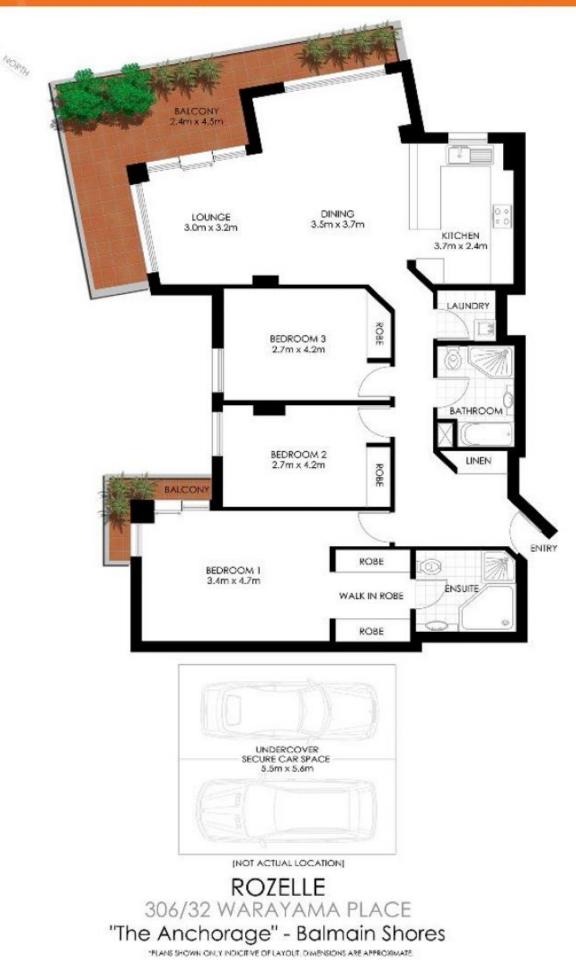

Property features include;

- Large wrap around balcony with a northerly aspect
- Spacious open plan living & kitchen taking in magnificent views
- Gourmet kitchen with granite bench tops, stainless appliances with gas cooking

## 3 🛤 2 🚔 2 🛱

| Price     | : SOLD OFF MARKET \$2,000,000          |
|-----------|----------------------------------------|
| Land Size | : 163 sqm                              |
| View      | : https://www.balmainrealtv.com/1P2104 |