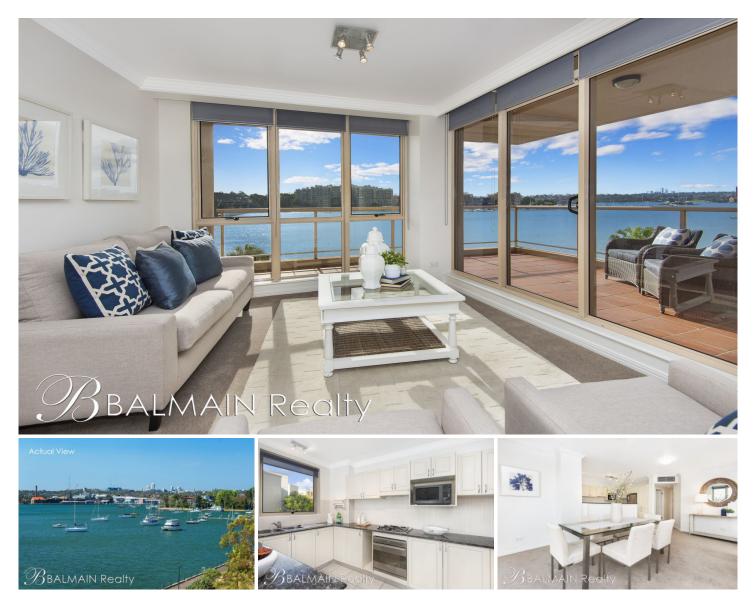

## 306/32 Warayama Place Rozelle NSW

Capturing panoramic harbour views from a waterfront location this superbly appointed apartment features modern interiors and enjoys a sun-filled northerly aspect.

Situated in 'Balmain Shores' a quiet enclave on the foreshore of Iron Cove surrounded by an abundance of waterfront parkland & walking paths and located a short stroll from Darling Street's array of eateries, wine bars & express city transport.

Property features include;

- Large wrap around balcony with a northerly aspect
- Spacious open plan living & kitchen taking in magnificent views
- Gourmet kitchen with granite bench tops, stainless appliances with gas cooking

## 3 🛤 2 🚔 2 🛱

| Price     | : SOLD OFF MARKET \$2,000,000          |
|-----------|----------------------------------------|
| Land Size | : 163 sqm                              |
| View      | : https://www.balmainrealtv.com/1P2104 |