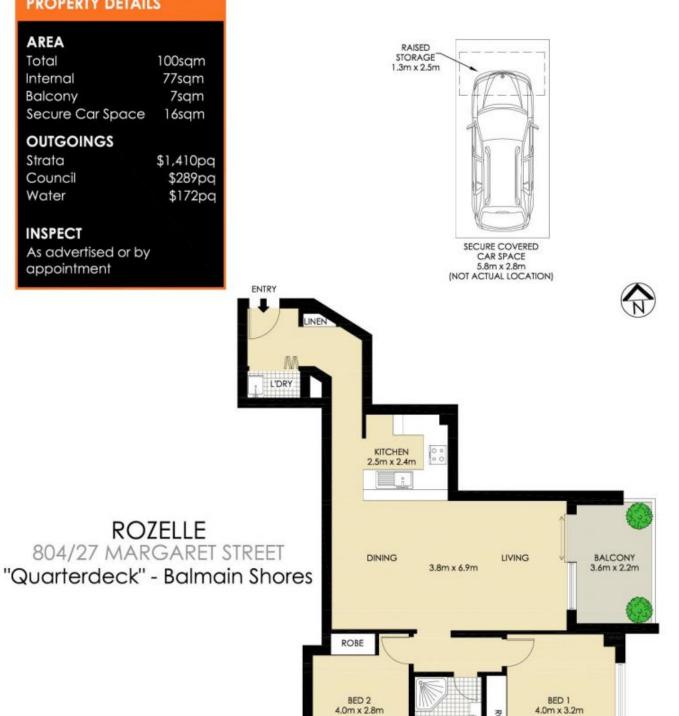

#### AREA

| Total            | 100sqm |
|------------------|--------|
| Internal         | 77sqm  |
| Balcony          | 7sqm   |
| Secure Car Space | 16sqm  |

### OUTGOINGS

| Strata  | \$1,410pq |
|---------|-----------|
| Council | \$289pq   |
| Water   | \$172pq   |

#### INSPECT

As advertised or by appointment

\*PLANS SHOWN ONLY INDICITIVE OF LAYOUT. DIMENSIONS ARE APPROXIMATE.