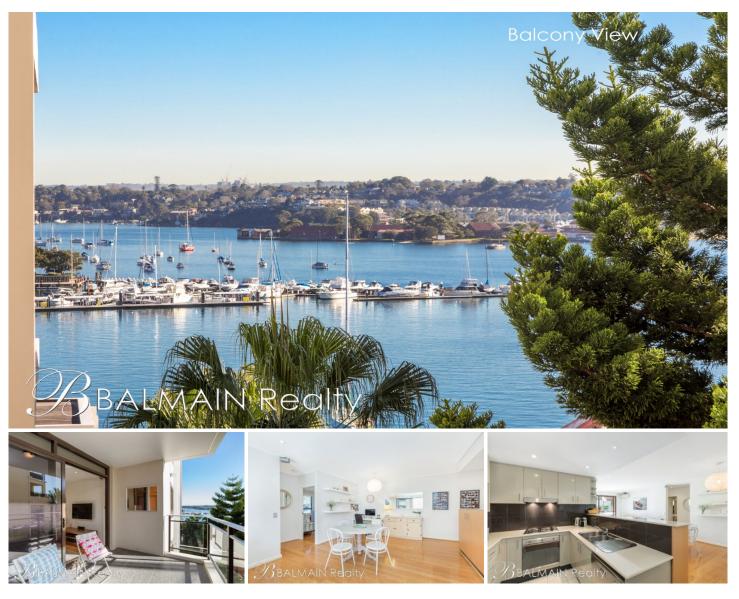

#### 804/27 Margaret Street Rozelle NSW

Enjoying an elevated position in the Quarterdeck building, one of 'Balmain Shores' most prized buildings, this bright and airy apartment offers a wonderful entry point into the market or would make an exceptional investment.

Centrally located between the harbour foreshore & Darling Street's retail hub, this modern easy care apartment enjoys access to superb facilities including a heated indoor lap pool, outdoor plunge pool & well equipped gymnasium.

Just footsteps to waterfront parkland & the Bay Run and only a short stroll to neighbourhood restaurants, shops, cafes & express city public transport.

Property features include;

- Spacious open plan living leads onto a covered balcony