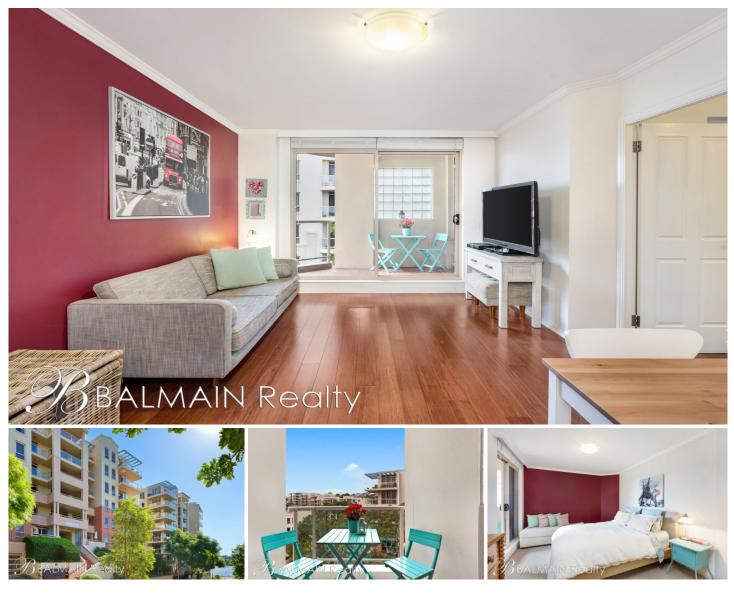

## 503/30 Warayama Place Rozelle NSW

Found within the prized 'Balmain Shores' complex this modern 1 bedroom apartment is generously proportioned, tastefully presented and unbeatably convenient to local eateries, express city transport & the harbour foreshore.

Currently tenanted at \$565 p/w until March 2018 this property is an ideal opportunity for the investor or first home buyer.

Property features include;

- Open plan living/dining area leads onto a sun-filled covered balcony with leafy outlook

- Timber floors in living, kitchen & hallway

- Functional kitchen features granite benchtops, pantry, gas cooktop, oven, rangehood & dishwasher

- Spacious bedroom with walk-in robe, en-suite & direct