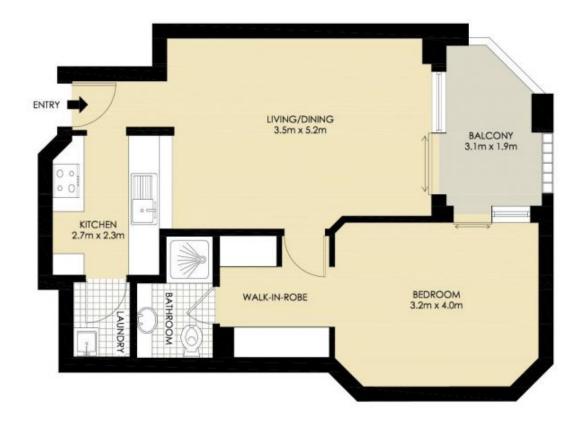

Scott Robertson (02) 9818 8888

| PROPERTY DETAILS |           |                                         |
|------------------|-----------|-----------------------------------------|
| AREA             |           | LL S                                    |
| Total            | 69sqm     |                                         |
| Internal         | 50sqm     |                                         |
| Balcony          | 4sqm      | SECURE COVERED CAR SPACE<br>2.7m x 5.5m |
| Car Space        | 15sqm     | (NOT ACTUAL LOCATION)                   |
| OUTGOINGS        |           |                                         |
| Strata           | \$1,101pq | 0 1 2 3 4 5                             |
| Council          | \$289pq   |                                         |
| Water            | \$172pq   |                                         |
| INSPECT          |           | ROZELLE                                 |
| As advertised o  | or by     | 503/30 WARAYAMA PLACE                   |
| appointment      |           | JUJ/JU WARATAMA FLACE                   |

\*PLANS SHOWN ONLY INDICITIVE OF LAYOUT. DIMENSIONS ARE APPROXIMATE.