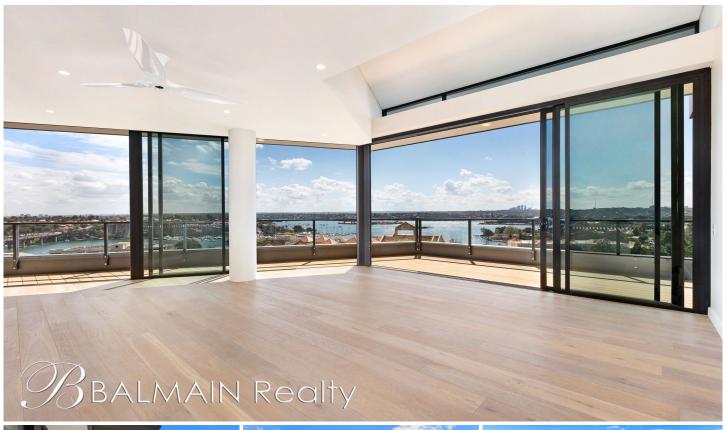

## 602/1 Nagurra Place Rozelle NSW

Taking in a commanding outlook with sweeping northerly harbour views from every room, this luxurious Penthouse apartment is situated within the 'Union Balmain' development approximately 18 months old.

Offering expansive harbour views toward the Blue Mountains over Iron Cove Bay, to the Sydney Harbour Bridge, Sydney "Centrepoint" Tower, Barangaroo & the city skyline this magnificent north facing apartment will please the most discerning of buyers.

Property features include;

- Three well appointed bedrooms all feature harbour views. Master bedroom with walk-in wardrobe & en-suite with walk-in shower and bath
- Additional home office/ study

3 🚐 2 🚔 2 🗬