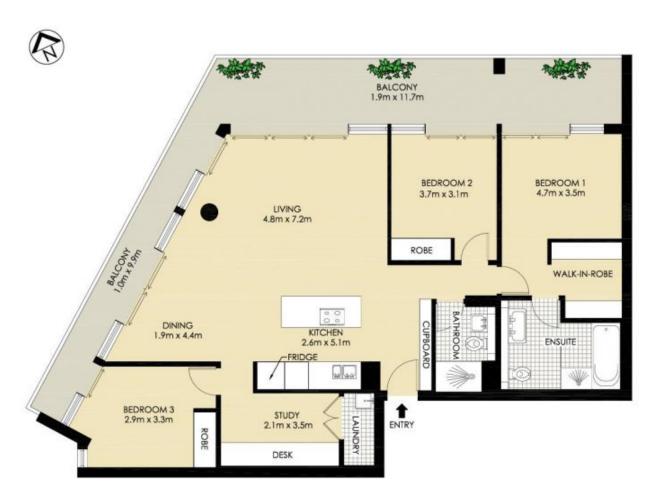

## ROZELLE 602/1 NAGURRA PLACE "Union Balmain"

## PROPERTY DETAILS AREA Total 200sqm Internal & Balcony 155sqm Parking & Storage 45sqm **OUTGOINGS** Strata \$2,343pq Council \$289pq Water \$172pq INSPECT As advertised or by appointment

\*PLANS SHOWN ONLY INDICITIVE OF LAYOUT, DIMENSIONS ARE APPROXIMATE.

SCALE (METRES)