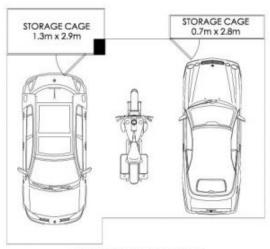

**Price** : SOLD \$3,288,000

Land Size: 200 sqm

View: https://www.balmainrealty.com/1P2113

Scott Robertson (02) 9818 8888

SECURE COVERED CAR SPACE 5.2m x 7.5m (NOT ACTUAL LOCATION)