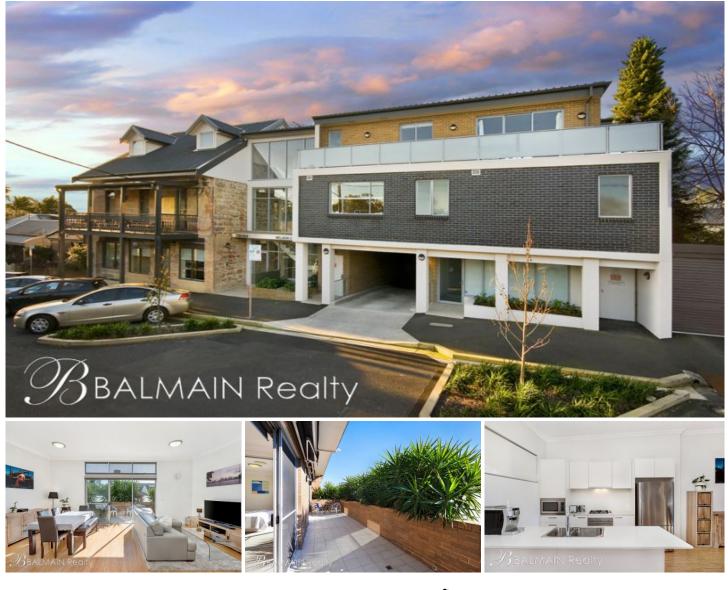

## 6/65-69 Nelson Street Rozelle NSW

A testament to luxury and contemporary sophistication, this superbly appointed designer apartment within the 'Nelson Court' boutique development of only 10 apartments and just 6 years young offers the ease and convenience of a walk-to-everywhere lifestyle.

This location is without a doubt one of the picks on the entire Balmain Peninsula. A quiet leafy street only a moments walk from the eclectic mix of Darling Street retailers including cafes, restaurants, bars, fashion boutiques & professional services, with express bus services to the Sydney CBD and to Balmain East Ferry. All just a short stroll to the waterfront and the ever popular Bay Run. 2 🛤 2 🚔 1 🚘