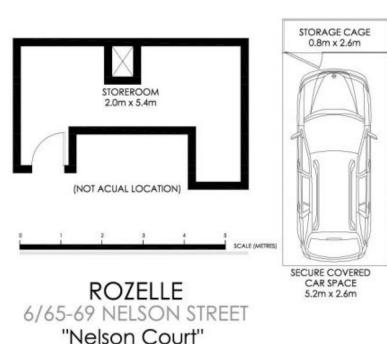

Scott Robertson (02) 9818 8888

Property features include;

| PROPERTY DETAILS                |           |  |
|---------------------------------|-----------|--|
| AREA                            |           |  |
| Total                           | 161sqm    |  |
| Internal                        | 87sqm     |  |
| Terrace & Planter               | 47sqm     |  |
| Car Space &                     |           |  |
| Storage Cage                    | 15sqm     |  |
| Storeroom                       | 12sqm     |  |
| OUTGOINGS                       |           |  |
| Strata                          | \$1,348pq |  |
| Council                         | \$265pq   |  |
| Water                           | \$168pq   |  |
| INSPECT                         |           |  |
| As advertised or by appointment |           |  |
|                                 |           |  |

\*PLANS SHOWN ONLY INDICITIVE OF LAYOUT. DIMENSIONS ARE APPROXIMATE.

**BALMAIN** Realty

1300 REALTY 9818 8888 balmainrealty.com