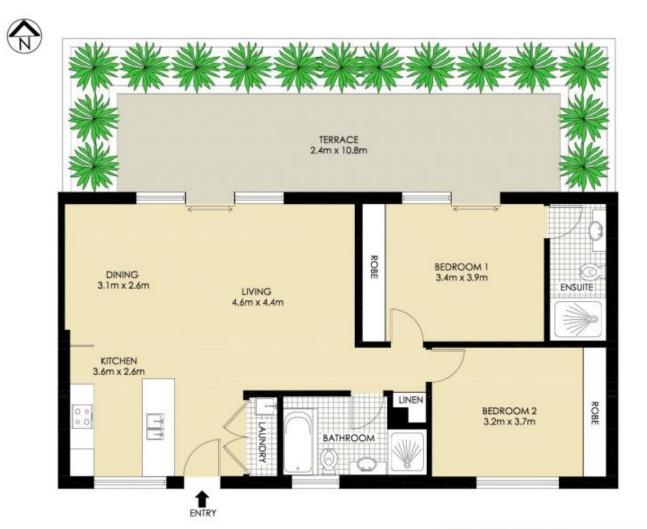

Scott Robertson (02) 9818 8888

Property features include;

| PROPERTY DETAILS                |           |  |
|---------------------------------|-----------|--|
| AREA                            |           |  |
| Total                           | 161sqm    |  |
| Internal                        | 87sqm     |  |
| Terrace & Planter               | 47sqm     |  |
| Car Space &                     |           |  |
| Storage Cage                    | 15sqm     |  |
| Storeroom                       | 12sqm     |  |
| OUTGOINGS                       |           |  |
| Strata                          | \$1,348pq |  |
| Council                         | \$265pq   |  |
| Water                           | \$168pq   |  |
| INSPECT                         |           |  |
| As advertised or by appointment |           |  |
|                                 |           |  |

\*PLANS SHOWN ONLY INDICITIVE OF LAYOUT. DIMENSIONS ARE APPROXIMATE.

**BALMAIN** Realty

1300 REALTY 9818 8888 balmainrealty.com