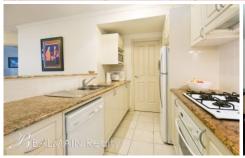

#### PROPERTY FEATURES:

- New paint and New carpet throughout
- Light & spacious open plan living that leads onto a sunny & private balcony
- Functional kitchen featuring granite benchtops, pantry, gas cooktop, oven, rangehood and dishwasher
- Large bedroom featuring en-suite bathroom, walk-in wardrobes and direct access onto balcony; Flyscreen
- Secure undercover car space
- Separate internal laundry with dryer