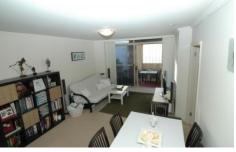

#### PROPERTY FEATURES:

- New paint and New carpet throughout
- Light & spacious open plan living that leads onto a sunny & private balcony
- Functional kitchen featuring granite benchtops, pantry, gas cooktop, oven, rangehood and dishwasher
- Large bedroom featuring en-suite bathroom, walk-in wardrobes and direct access onto balcony; Flyscreen
- Secure undercover car space
- Separate internal laundry with dryer