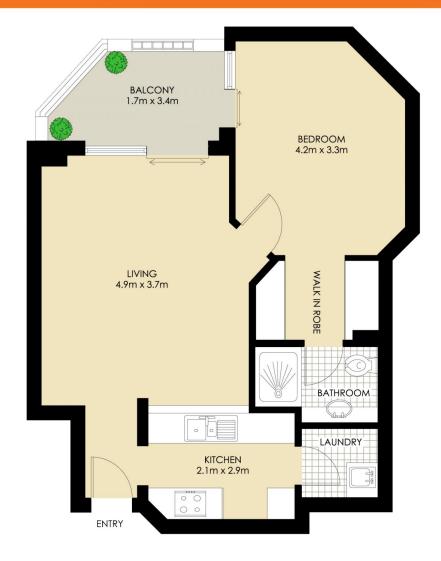

#### PROPERTY FEATURES:

- New paint and New carpet throughout
- Light & spacious open plan living that leads onto a sunny & private balcony
- Functional kitchen featuring granite benchtops, pantry, gas cooktop, oven, rangehood and dishwasher
- Large bedroom featuring en-suite bathroom, walk-in wardrobes and direct access onto balcony; Flyscreen
- Secure undercover car space
- Separate internal laundry with dryer