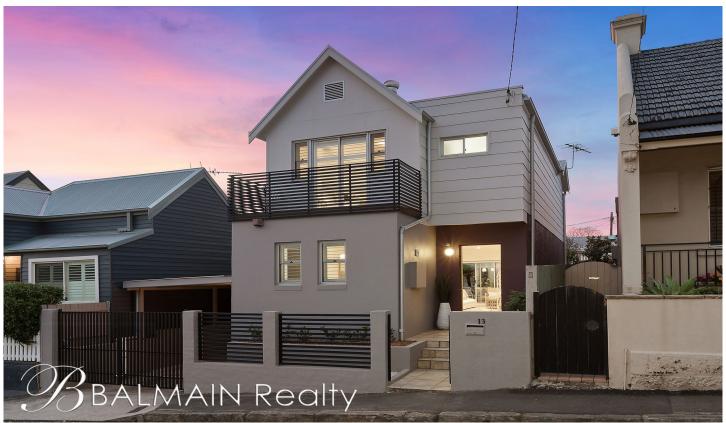

## 13 Springside Street Rozelle NSW

This magnificent family sized home nestled on a 228sqm block amidst the charm of Rozelle, was built in 2003 and has recently undergone a stylish renovation.

Featuring newly landscaped gardens, freshly painted exterior & interiors, new carpet in the bedrooms & polished timber floors, this home is sure to impress the entire family.

This contemporary home offers light & airy interiors with a seamless indoor/ outdoor flow. The grassed yard is great for kids and the timber entertaining deck is ideal for relaxing brunches or alfresco dining.

Ideal home or investment with an estimated rental return \$1,200 p/w.

3 📭 2 🖺 1 🗬

**Price**: SOLD \$1,870,000

Land Size : 228 sqm

View: https://www.balmainrealty.com/1P2121

Scott Robertson (02) 9818 8888

ROZELLE 13 SPRINGSIDE STREET