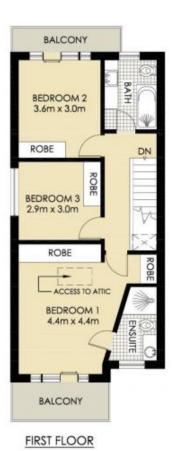

## 13 Springside Street Rozelle NSW

This magnificent family sized home nestled on a 228sqm block amidst the charm of Rozelle, was built in 2003 and has recently undergone a stylish renovation.

Featuring newly landscaped gardens, freshly painted exterior & interiors, new carpet in the bedrooms & polished timber floors, this home is sure to impress the entire family.

\*PLANS SHOWN ONLY INDICITIVE OF LAYOUT, DIMENSIONS ARE APPROXIMATE.