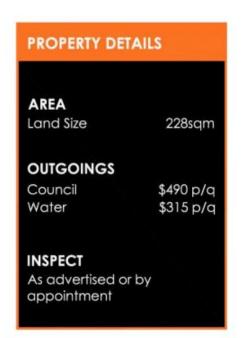

Ideal home or investment with an estimated rental return \$1,200 p/w.

3 📭 2 🖺 1 🗬

**Price**: SOLD \$1,870,000

Land Size : 228 sqm

View: https://www.balmainrealty.com/1P2121

Scott Robertson (02) 9818 8888

ROZELLE 13 SPRINGSIDE STREET