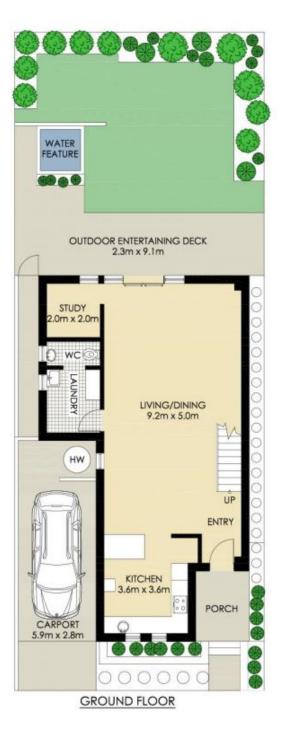

This contemporary home offers light & airy interiors with a seamless indoor/ outdoor flow. The grassed yard is great for kids and the timber entertaining deck is ideal for relaxing brunches or alfresco dining.

\*PLANS SHOWN ONLY INDICITIVE OF LAYOUT, DIMENSIONS ARE APPROXIMATE.