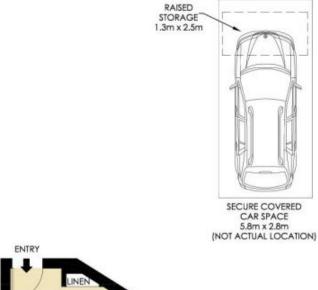

Just footsteps to waterfront parkland & the Bay Run and only a short stroll to neighbourhood restaurants, shops, cafes & express city public transport.

#### Property features include;

- Spacious open plan living leads onto a covered balcony with sparkling water views toward Birkenhead Point & Spectacle Island
- Modern kitchen features caesarstone benchtops & stainless appliances with gas cooktop, oven, rangehood &

2 📭 1 🖺 1 🗬

Price: \$795 per week Land Size: 100 sgm

View: https://www.balmainrealty.com/1P2124



Jaime Wallace (02) 9818 8888



Jenny Chen-Robertson (02) 9818 8888

# **PROPERTY DETAILS**

# AREA

Total 100sqm Internal 77sqm Balcony 7sqm Secure Car Space 16sqm

## **OUTGOINGS**

Strata \$1,410pq Council \$289pq Water \$172pq

## INSPECT

As advertised or by appointment



ROZELLE 804/27 MARGARET STREET "Quarterdeck" - Balmain Shores



0 1 2 3 4 5 SCALE (METRES)

\*PLANS SHOWN ONLY INDICITIVE OF LAYOUT, DIMENSIONS ARE APPROXIMATE,