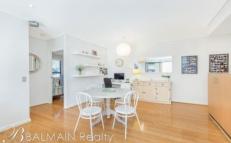

#### Property features include;

- Spacious open plan living leads onto a covered balcony with sparkling water views toward Birkenhead Point & Spectacle Island
- Modern kitchen features caesarstone benchtops & stainless appliances with gas cooktop, oven, rangehood &