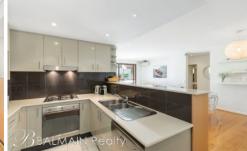

#### Property features include;

- Spacious open plan living leads onto a covered balcony with sparkling water views toward Birkenhead Point & Spectacle Island
- Modern kitchen features caesarstone benchtops & stainless appliances with gas cooktop, oven, rangehood &