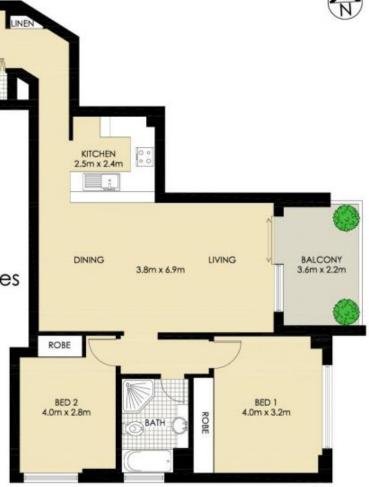

hort stroll to neighbourhood restaurants, shops, cafes & express city public transport.

#### Property features include;

- Spacious open plan living leads onto a covered balcony with sparkling water views toward Birkenhead Point & Spectacle Island
- Modern kitchen features caesarstone benchtops & stainless appliances with gas cooktop, oven, rangehood &

2 📭 1 🖺 1 🗬

Price: \$795 per week Land Size: 100 sgm

View: https://www.balmainrealty.com/1P2124



Jaime Wallace (02) 9818 8888



Jenny Chen-Robertson (02) 9818 8888

# **PROPERTY DETAILS**

# AREA

Total 100sqm Internal 77sqm Balcony 7sqm Secure Car Space 16sqm

## **OUTGOINGS**

Strata \$1,410pq Council \$289pq Water \$172pq

## INSPECT

As advertised or by appointment



ROZELLE 804/27 MARGARET STREET "Quarterdeck" - Balmain Shores



0 1 2 3 4 5 SCALE (METRES)

\*PLANS SHOWN ONLY INDICITIVE OF LAYOUT, DIMENSIONS ARE APPROXIMATE,