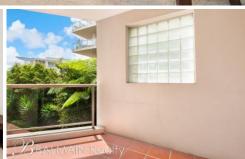

#### PROPERTY FEATURES:

- Spacious open plan lounge/dining
- Sunny balcony with northerly aspect
- Good sized kitchen with gas cooktop with rangehood & dishwasher
- Large bedroom with walk-through wardrobes, en-suite bathroom and direct access onto balcony
- Split system air-conditiong in lounge room
- Separate internal laundry with clothes dryer
- Secure undercover car space with direct lift access to apartment level