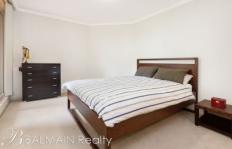

#### PROPERTY FEATURES:

- Spacious open plan lounge/dining
- Sunny balcony with northerly aspect
- Good sized kitchen with gas cooktop with rangehood & dishwasher
- Large bedroom with walk-through wardrobes, en-suite bathroom and direct access onto balcony
- Split system air-conditiong in lounge room
- Separate internal laundry with clothes dryer
- Secure undercover car space with direct lift access to apartment level