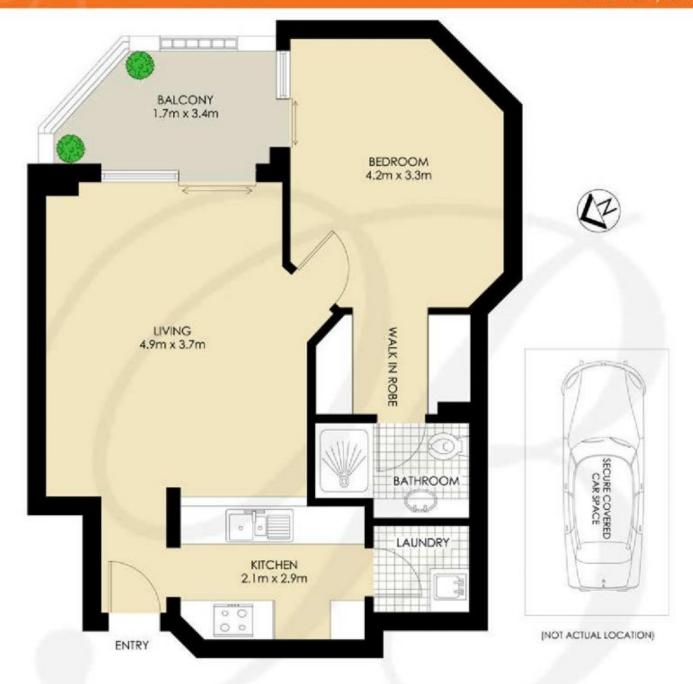

#### PROPERTY FEATURES:

- Spacious open plan lounge/dining
- Sunny balcony with northerly aspect
- Good sized kitchen with gas cooktop with rangehood & dishwasher
- Large bedroom with walk-through wardrobes, en-suite bathroom and direct access onto balcony
- Split system air-conditiong in lounge room
- Separate internal laundry with clothes dryer
- Secure undercover car space with direct lift access to apartment level

## ROZELLE 203/28 WARAYAMA PLACE

"Crestview" - Balmain Shores

\*PLANS SHOWN ONLY INDICITIVE OF LAYOUT, DIMENSIONS ARE APPROXIMATE.