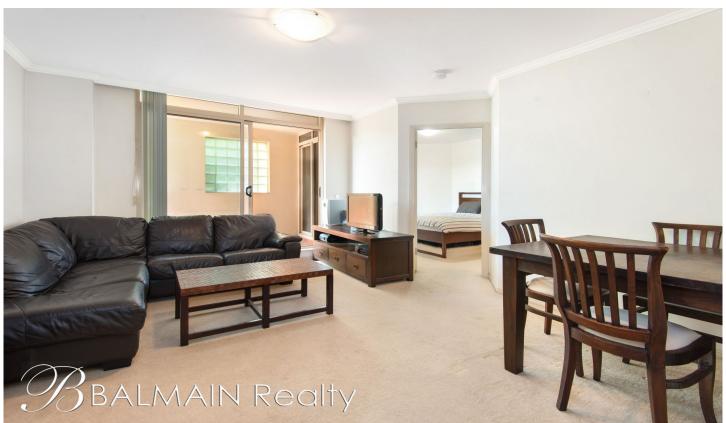

#### PROPERTY FEATURES:

- Spacious open plan lounge/dining
- Sunny balcony with northerly aspect
- Good sized kitchen with gas cooktop with rangehood & dishwasher
- Large bedroom with walk-through wardrobes, en-suite bathroom and direct access onto balcony
- Split system air-conditiong in lounge room
- Separate internal laundry with clothes dryer
- Secure undercover car space with direct lift access to apartment level

### 1 🚐 1 🔓 1 🗬

Price : \$575 per week

Building Size: 73 sqm

View: https://www.balmainrealty.com/1P2125

Jenny Chen-Robertson (02) 9818 8888

Jaime Wallace (02) 9818 8888