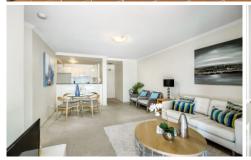

## PROPERTY FEATURES:

- Spacious open plan interiors
- Private garden courtyard
- Generous sized bedroom with mirrored built-in wardrobes & direct access onto courtyard
- Contemporary kitchen with gas cooktop, rangehood & dishwasher
- Stylish modern bathroom
- Separate internal laundry
- Under cover car space with lift access to apartment level
- Level walk-in access to apartment via security door
- Security building with intercom, electronic key card access