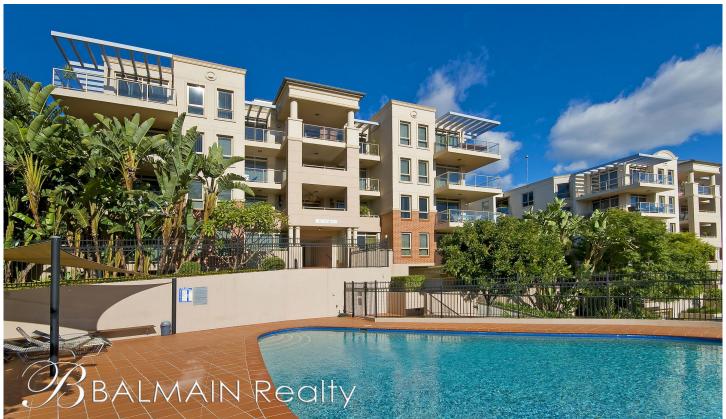

## Level 1/6 Yara Avenue Rozelle NSW

1 Bedroom Apartment in popular Balmain Shores with Secluded Garden Courtyard

## PROPERTY FEATURES:

- Spacious open plan interiors
- Private garden courtyard
- Generous sized bedroom with mirrored built-in wardrobes & direct access onto courtyard
- Contemporary kitchen with gas cooktop, rangehood & dishwasher
- Stylish modern bathroom
- Separate internal laundry
- Under cover car space with lift access to apartment level
- Level walk-in access to apartment via security door
- Security building with intercom, electronic key card access