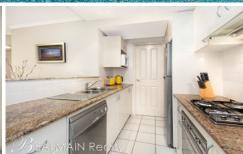

## PROPERTY FEATURES:

- Spacious open plan interiors
- Private garden courtyard
- Generous sized bedroom with mirrored built-in wardrobes & direct access onto courtyard
- Contemporary kitchen with gas cooktop, rangehood & dishwasher
- Stylish modern bathroom
- Separate internal laundry
- Under cover car space with lift access to apartment level
- Level walk-in access to apartment via security door
- Security building with intercom, electronic key card access