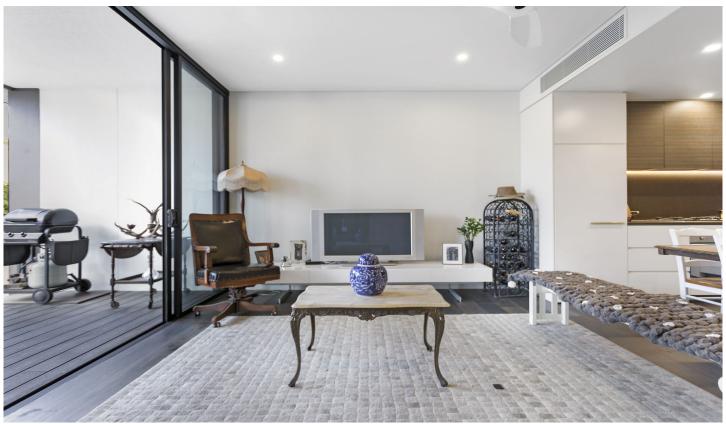

## 230/122 Terry Street Rozelle NSW

Immaculate super large one bedroom apartment plus study/extra sitting area in the Union Balmain new complex

This beautifully presented apartment + additional study or sitting area set over a generous spacious light-filled interiors that flow to an extensive covered balcony with a sunny northerly aspect which offering privacy and tranquility.

## PROPERTY FEATURES:

- Under covered sun filled north facing large terrace with adjustable private balcony shutters
- Opulent finishes including wide American Oak floors, stone benches and chunky timber detailing
- Ducted air-conditioning & ceiling fans in lounge and bedroom
- Sleek designer kitchen with Smeg stainless appliances&