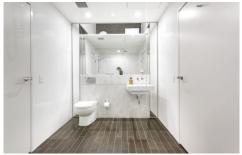

## PROPERTY FEATURES:

- Under covered sun filled north facing large terrace with adjustable private balcony shutters
- Opulent finishes including wide American Oak floors, stone benches and chunky timber detailing
- Ducted air-conditioning & ceiling fans in lounge and bedroom
- Sleek designer kitchen with Smeg stainless appliances&