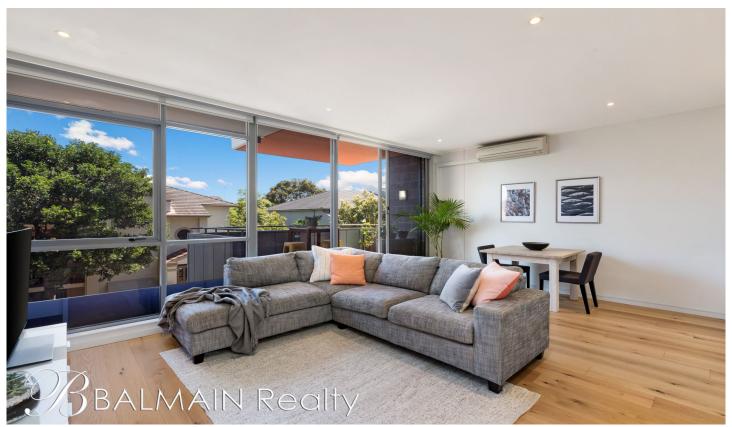

## 210/43 Terry Street Rozelle NSW

Set in the highly sought after 'Atelier' complex this over-sized one bedroom apartment features spacious modern interiors with brand new Oak timber flooring. The open plan design features a sun-filled northerly aspect and opens onto a large covered balcony with leafy outlook.

Property features include;

- Spacious open plan living that leads onto a large covered balcony
- Brand new Oak timber flooring & slimline roller blinds throughout