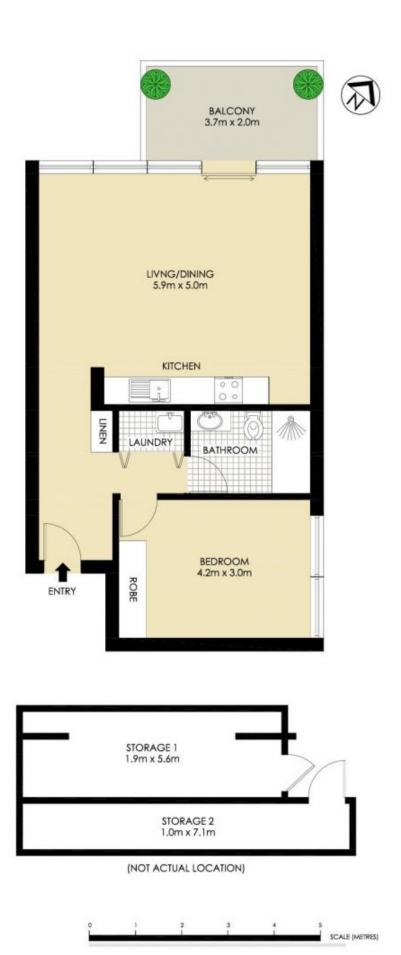

## **PROPERTY DETAILS** AREA Total 97sqm Internal & Balcony 61sqm Parking & Storage 19sqm Additional Storage 17sqm **OUTGOINGS** Strata \$1,013p/q Council \$289p/q Water \$172p/q INSPECT

As advertised or by

ROZELLE 210/43 TERRY STREET "Atelier"

\*PLANS SHOWN ONLY INDICITIVE OF LAYOUT, DIMENSIONS ARE APPROXIMATE.