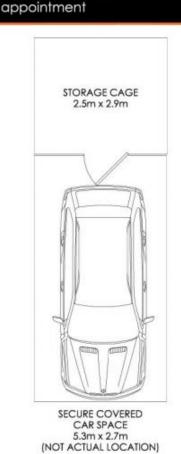

## **PROPERTY DETAILS** AREA Total 97sqm Internal & Balcony 61sqm Parking & Storage 19sqm Additional Storage 17sqm **OUTGOINGS** Strata \$1,013p/q Council \$289p/q Water \$172p/q INSPECT

As advertised or by

ROZELLE 210/43 TERRY STREET "Atelier"

\*PLANS SHOWN ONLY INDICITIVE OF LAYOUT, DIMENSIONS ARE APPROXIMATE.