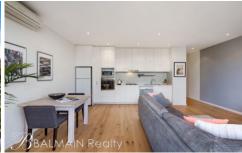

## 210/43 Terry Street Rozelle NSW

Set in the highly sought after 'Atelier' complex this over-sized one bedroom apartment features spacious modern interiors with brand new Oak timber flooring. The open plan design features a sun-filled northerly aspect and opens onto a large covered balcony with leafy outlook.

Property features include;

- Spacious open plan living that leads onto a large covered balcony
- Brand new Oak timber flooring & slimline roller blinds throughout