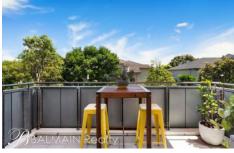

## 210/43 Terry Street Rozelle NSW

Set in the highly sought after 'Atelier' complex this over-sized one bedroom apartment features spacious modern interiors with brand new Oak timber flooring. The open plan design features a sun-filled northerly aspect and opens onto a large covered balcony with leafy outlook.

Property features include;

- Spacious open plan living that leads onto a large covered balcony
- Brand new Oak timber flooring & slimline roller blinds throughout