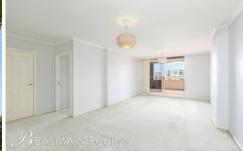

## PROPERTY FEATURES:

- Large entertaining balcony with water views
- Separate dining and living areas
- Main bedroom with mirrored built-in wardrobes & ensuite bathroom
- Second bedroom with access to Balcony and mirror built-in
- Modern kitchen with stainless steel appliances, gas cooking + dishwasher
- Internal laundry with clothes dryer
- Two Security car spaces side by side with direct lift access to apartment level
- Short distance from the CBD, ideal location for public