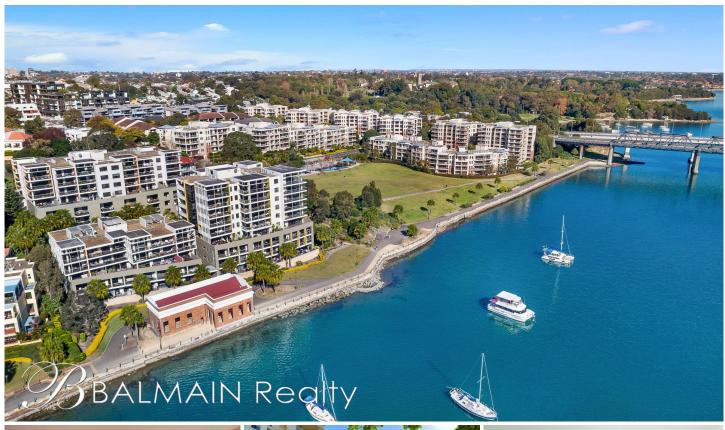

## Level 4/30 Warayama Place Rozelle NSW

2 Bedroom Apartment with Large North Facing Entertaining Balcony with Water Views and Two Car Spaces in the Balmain Shores Complex

## PROPERTY FEATURES:

- Large entertaining balcony with water views
- Separate dining and living areas
- Main bedroom with mirrored built-in wardrobes & ensuite bathroom
- Second bedroom with access to Balcony and mirror built-in
- Modern kitchen with stainless steel appliances, gas cooking + dishwasher
- Internal laundry with clothes dryer
- Two Security car spaces side by side with direct lift access to apartment level
- Short distance from the CBD, ideal location for public