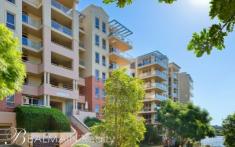

## PROPERTY FEATURES:

- Large entertaining balcony with water views
- Separate dining and living areas
- Main bedroom with mirrored built-in wardrobes & ensuite bathroom
- Second bedroom with access to Balcony and mirror built-in
- Modern kitchen with stainless steel appliances, gas cooking + dishwasher
- Internal laundry with clothes dryer
- Two Security car spaces side by side with direct lift access to apartment level
- Short distance from the CBD, ideal location for public