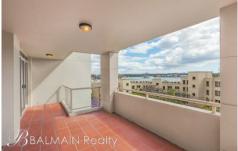

## PROPERTY FEATURES:

- Large entertaining balcony with water views
- Separate dining and living areas
- Main bedroom with mirrored built-in wardrobes & ensuite bathroom
- Second bedroom with access to Balcony and mirror built-in
- Modern kitchen with stainless steel appliances, gas cooking + dishwasher
- Internal laundry with clothes dryer
- Two Security car spaces side by side with direct lift access to apartment level
- Short distance from the CBD, ideal location for public