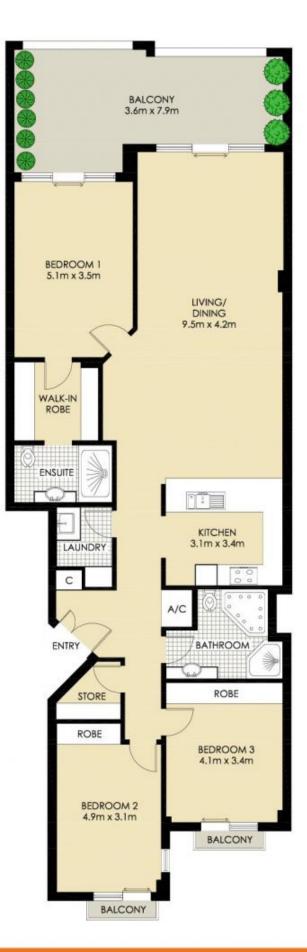

Property features include;

- Highly sought after floor plan with the master bedroom positioned to the front of the property, separated from the

## AREA

| Total                | 207sqm |
|----------------------|--------|
| Internal & Balconies | 168sqm |
| Lock Up Garage       | 39sqm  |