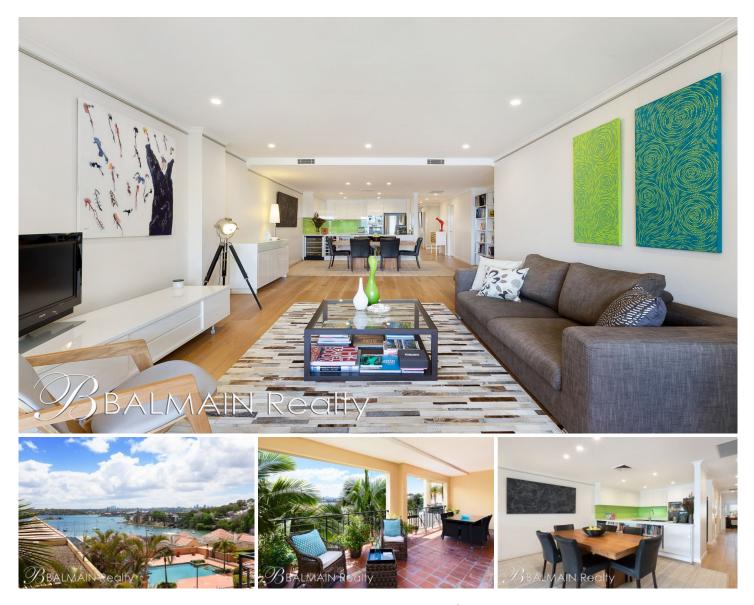

#### 59/3 Wulumay Close Rozelle NSW

Boasting a sizeable north facing sun-filled balcony & living areas of house like proportions this stunning renovated apartment found within the 'Balmain Cove' waterfront complex takes in lovely harbour views toward Cockatoo, Snapper & Spectacle Islands and offers access to resort like amenities with optional marina facility for the boating enthusiast.

Located just a short stroll to the waters edge & parkland, express city transport, local schools, neighbourhood restaurants & shops along with Darling Street's retail strip offering an abundance of cafes, restaurants & pubs.

Property features include;

- Highly sought after floor plan with the master bedroom positioned to the front of the property, separated from the