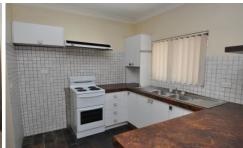

## **Property Features:**

- New paint throughout
- Functional kitchen & bathroom
- Large living area tiled throughout that opens onto a large balcony
- Upstairs bedroom features walk-in wardrobe with own balcony
- Additional study room/ home office off bedroom
- Vertical blinds throughout
- Internal laundry
- Off-street undercover parking
- Close to cafes & restaurants, shops, bus stop & the Rivercat ferry service