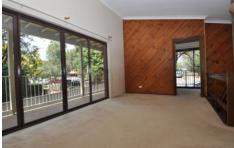

## **Property Features:**

- New paint throughout
- Functional kitchen & bathroom
- Large living area tiled throughout that opens onto a large balcony
- Upstairs bedroom features walk-in wardrobe with own balcony
- Additional study room/ home office off bedroom
- Vertical blinds throughout
- Internal laundry
- Off-street undercover parking
- Close to cafes & restaurants, shops, bus stop & the Rivercat ferry service