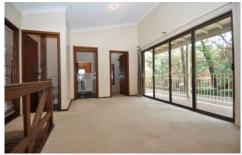

## **Property Features:**

- New paint throughout
- Functional kitchen & bathroom
- Large living area tiled throughout that opens onto a large balcony
- Upstairs bedroom features walk-in wardrobe with own balcony
- Additional study room/ home office off bedroom
- Vertical blinds throughout
- Internal laundry
- Off-street undercover parking
- Close to cafes & restaurants, shops, bus stop & the Rivercat ferry service