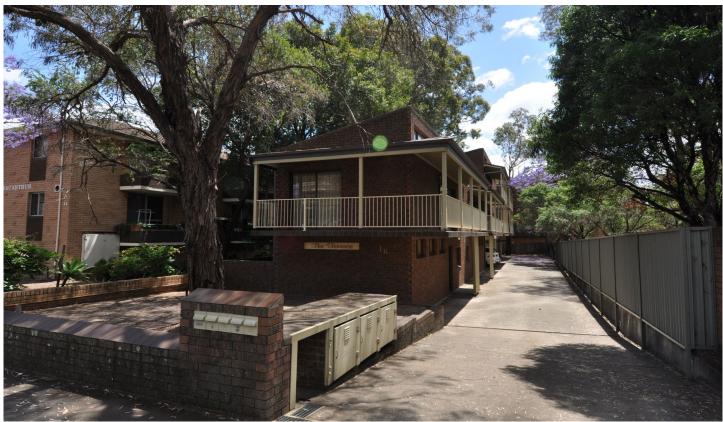

## 1/16 Thomas Street Parramatta NSW

Large One Bedroom Townhouse Close to Parramatta River

## **Property Features:**

- New paint throughout
- Functional kitchen & bathroom
- Large living area tiled throughout that opens onto a large balcony
- Upstairs bedroom features walk-in wardrobe with own balcony
- Additional study room/ home office off bedroom
- Vertical blinds throughout
- Internal laundry
- Off-street undercover parking
- Close to cafes & restaurants, shops, bus stop & the Rivercat ferry service