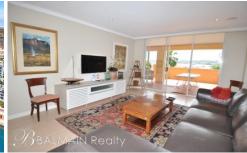

## Property features include;

- Spacious open plan living with timber floors that flows effortlessly to a well appointed large north face terrace

3 😕 2 🔓 2 🖨

Price : Fully Furnished \$1,400 per week

Building Size: 196 sqm