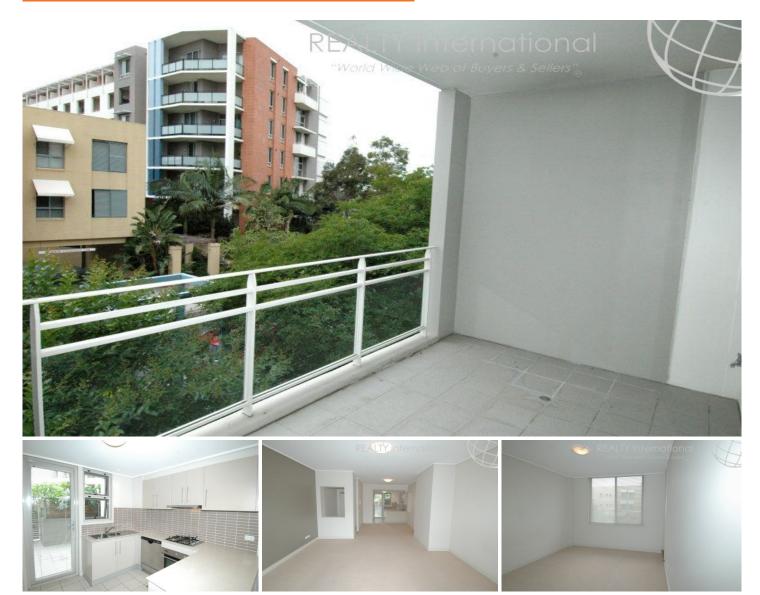

## 214/2 The Piazza Wentworth Point NSW

2 Bedroom Apartment with Parking within The Piazza Complex

## PROPERTY FEATURES:

- Recently painted throughout

- 2 Generous sized bedrooms with built in wardrobes and ensuite off main

- Additional private courtyard off the kitchen & second bedroom

- Open plan living area which opens onto front tiled balcony
- Full tiled modern bathroom with oversized shower
- Modern kitchen with stainless steel appliances, including
- gas cooking, dishwasher & microwave
- New roller blinds throughout
- Internal laundry with clothes dryer
- Apartment is fitted with flyscreens on all windows &