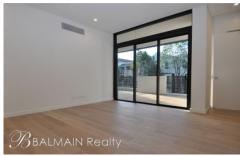

## 105/118 Terry Street Rozelle NSW

This two bedroom garden apartment set over 133sqm features two courtyards with private gate access so it feels like a home. The property features an additional home office/study area with spacious light-filled interiors that take in a sun-filled northerly aspect.

Property features include;

- Opulent finishes including wide American Oak floors, stone benches and chunky timber detailing
- High ceilings throughout living areas
- Sleek designer kitchen with Smeg stainless appliances featuring gas cooktop, oven, rangehood, dishwasher & microwave
- Additional home office/ study area
- Double frontage offering excellent cross flow ventilation with courtyards at either end