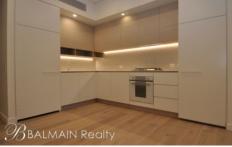

Property features include;

- Opulent finishes including wide American Oak floors, stone benches and chunky timber detailing
- High ceilings throughout living areas
- Sleek designer kitchen with Smeg stainless appliances featuring gas cooktop, oven, rangehood, dishwasher & microwave
- Additional home office/ study area
- Double frontage offering excellent cross flow ventilation with courtyards at either end