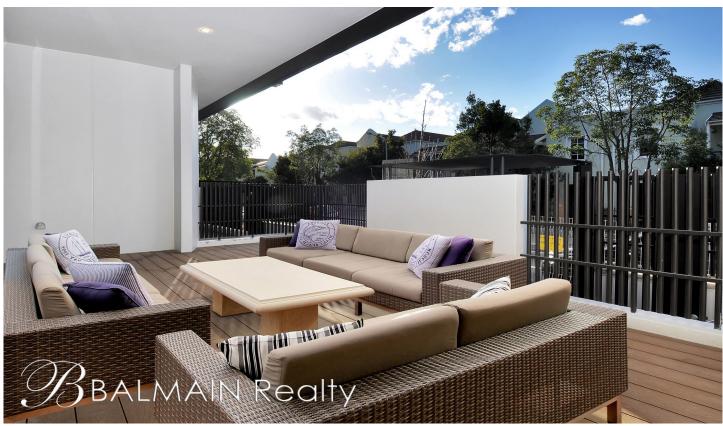

## 105/118 Terry Street Rozelle NSW

This two bedroom garden apartment set over 133sqm features two courtyards with private gate access so it feels like a home. The property features an additional home office/study area with spacious light-filled interiors that take in a sun-filled northerly aspect.

Property features include;

- Opulent finishes including wide American Oak floors, stone benches and chunky timber detailing
- High ceilings throughout living areas
- Sleek designer kitchen with Smeg stainless appliances featuring gas cooktop, oven, rangehood, dishwasher & microwave
- Additional home office/ study area
- Double frontage offering excellent cross flow ventilation with courtyards at either end