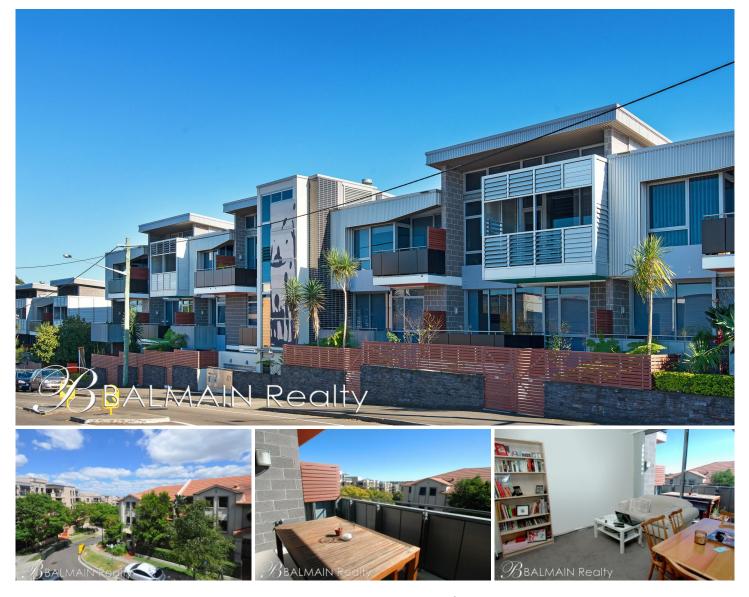

## Level 2/43 Terry Street Rozelle NSW

Large Studio Apartment with Parking & Storage Cage

## **PROPERTY FEATURES:**

- Spacious open plan living that opens directly onto a large balcony

- Modern kitchen featuring granite benchtops, pull out pantry & stainless appliances

- Large bedroom area with mirrored built-in wardrobes
- Stylish bathroom with floor to ceiling feature tiling
- Separate internal laundry with clothes dryer

- Secure under cover car space with large lock up storage cage

- Lift to apartment & parking, security access, visitor parking

## LIFESTYLE FEATURES:

- Approx 3.8km from the QVB in the Sydney CBD with

1 🛤 1 🚔 1 🚘

Price: \$530 per weekBuilding Size: 64 sqmView: https://www.balmainrealty.com/1P2160

Jenny Chen-Robertson (02) 9818 8888